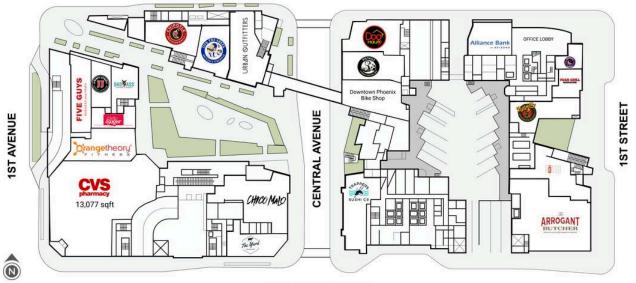

## CityScape

## WEST WASHINGTON

## WEST JEFFERSON

| R100 Alliance Bank of Arizona   | 2,484 SF  | R140N Chipotle Mexican Grill    | 2,528 SF  |
|---------------------------------|-----------|---------------------------------|-----------|
| R100N Urban Outfitters          | 10,082 SF | R140S CVS                       | 13,077 SF |
| R100S Chico Malo                | 7,078 SF  | R150S Orangetheory Fitness      | 3,130 SF  |
| R108 Trapper's Sushi            | 3,357 SF  | R160S Hello Sugar               | 1,408 SF  |
| R111 The Arrogant Butcher       | 7,298 SF  | R170 Potbelly                   | 2,632 SF  |
| R113 Rosso Italian              | 3,185 SF  | R170S Bad Ass Coffee            | 1,718 SF  |
| R120 Dog Haus Biergarten        | 2,363 SF  | R175 Yogis Grill                | 1,224 SF  |
| R120N Nick the Greek            | 2,506 SF  | R175S Jimmy John's              | 1,500 SF  |
| R120S The Yard Milkshake Bar    | 2,283 SF  | R180 Insomnia Cookies           | 851 SF    |
| R126 Pigtails Cocktail Bar      | 2,644 SF  | R180S Five Guys Burgers & Fries | 2,500 SF  |
| R130 Downtown Phoenix Bike Shop | 3,252 SF  |                                 |           |