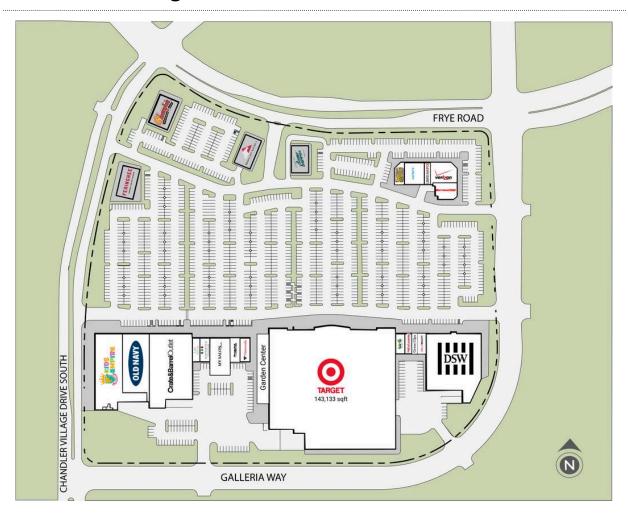

## Chandler Village Center

| A101 VisionWorks              | 2,218 SF | C005 Verizon                | 4,683 SF   |
|-------------------------------|----------|-----------------------------|------------|
| A102 Thunderbird Pools & Spas | 2,114 SF | C008 uBreakiFix             | 1,307 SF   |
| A104 My Salon Suite           | 7,500 SF | C011 Carter's               | 3,920 SF   |
| A107 Elements Massage         | 2,150 SF | C013 Which Wich             | 1,798 SF   |
| A107a Lux Nails               | 1,602 SF | MAJ01-1 Old Navy            | 14,300 SF  |
| B101 Sally Beauty Supply      | 1,470 SF | MAJ01-2 Kids Empire         | 20,470 SF  |
| B102 Great Clips              | 1,105 SF | MAJ02 Crate & Barrel Outlet | 26,998 SF  |
| B103 Hall of Frames           | 1,242 SF | MAJ03 Target                | 143,133 SF |
| B104 Snip It's                | 1,407 SF | MAJ04 DSW                   | 33,000 SF  |
| C001 Mattress Firm            | 3,204 SF |                             |            |