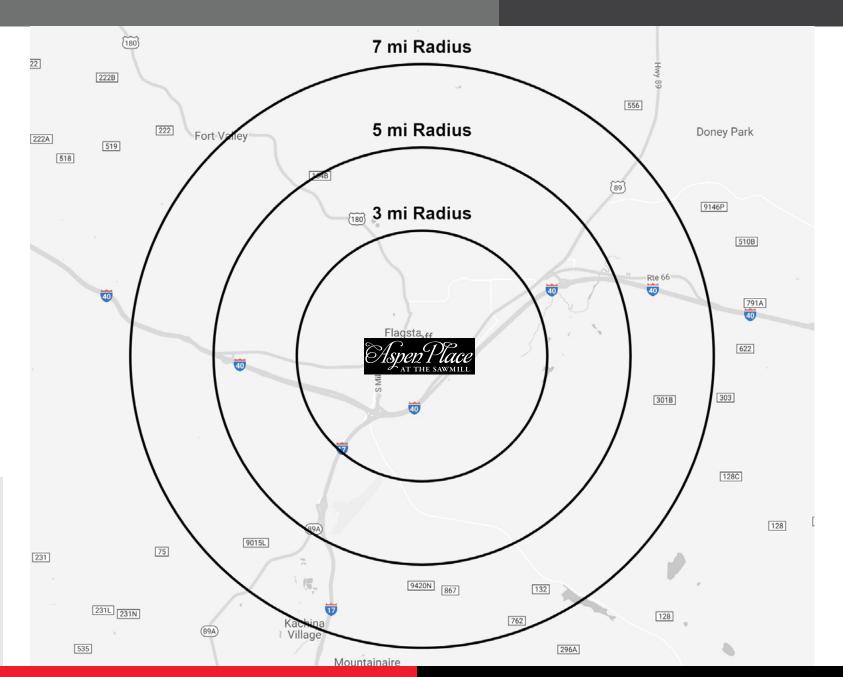

## Demographics

| RADIUS                            | 3 MILES    | 5 MILES    | 7 MILES   |
|-----------------------------------|------------|------------|-----------|
| Estimated Population (2023)       | 61,302     | 78,009     | 81,599    |
| Projected Population (2027)       | 61,531     | 78,497     | 82,196    |
| Households (2023)                 | 21,044     | 27,409     | 28,789    |
| Owner-Occupied Median Home Value  | \$447,153  | \$448,552  | \$447,913 |
| Estimated Average Income (2023)   | \$98,632   | \$108,025  | \$111,906 |
| Projected Average Income (2027)   | \$105,821  | \$115,740  | \$119,778 |
| Total Business                    | 2,674      | 3,362      | 3,498     |
| Total Employees                   | 29,024     | 35,227     | 36,154    |
| Total Annual Consumer Expenditure | \$1.45 B   | \$2.02 B   | \$2.18 B  |
| Total Annual Retail Expenditure   | \$681.47 M | \$948.52 M | \$1.02 B  |

Sites USA, 2023