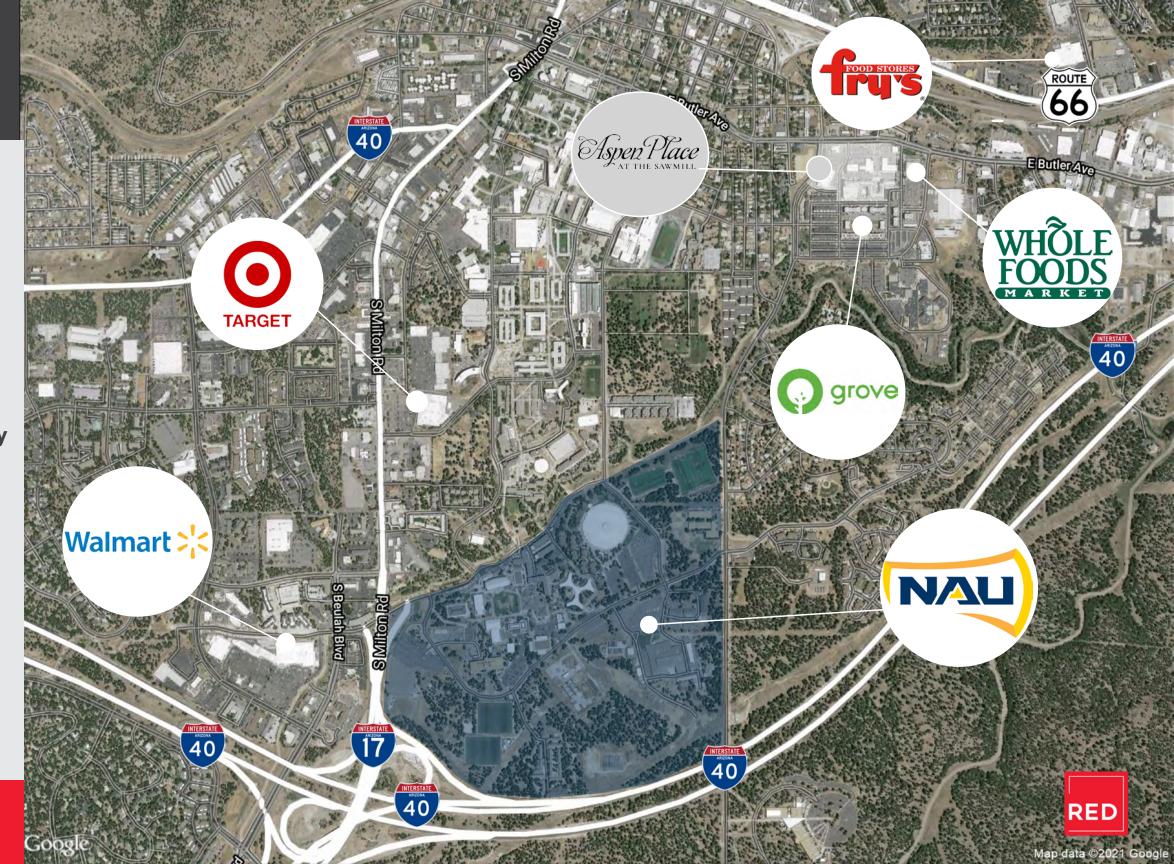

#### Overview

Aspen Place at The Sawmill is located in Flagstaff, Arizona the largest city in Northern Arizona with a population of 44,319. Flagstaff is also home to Northern Arizona University, with a student population of more than 29,000.

Flagstaff is the regional shopping destination for all of Northern Arizona. The trade area extends north nearly 150 miles to the Arizona/Utah border, 100 miles east to Holbrook, 150 miles west to Kingman and 55 miles south to include Sedona and Camp Verde.

Flagstaff is also the hub for northern Arizona tourism, including several national, state and regional parks. The city is also the gateway to the Grand Canyon, which attracts 5.5 million visitors annually.

### Aerial

**Located off of historic Route 66** 

29,000+ Northern AZ University Student Population

Regional shopping destination for all of Northern AZ with nearly 1M collective store visits annually