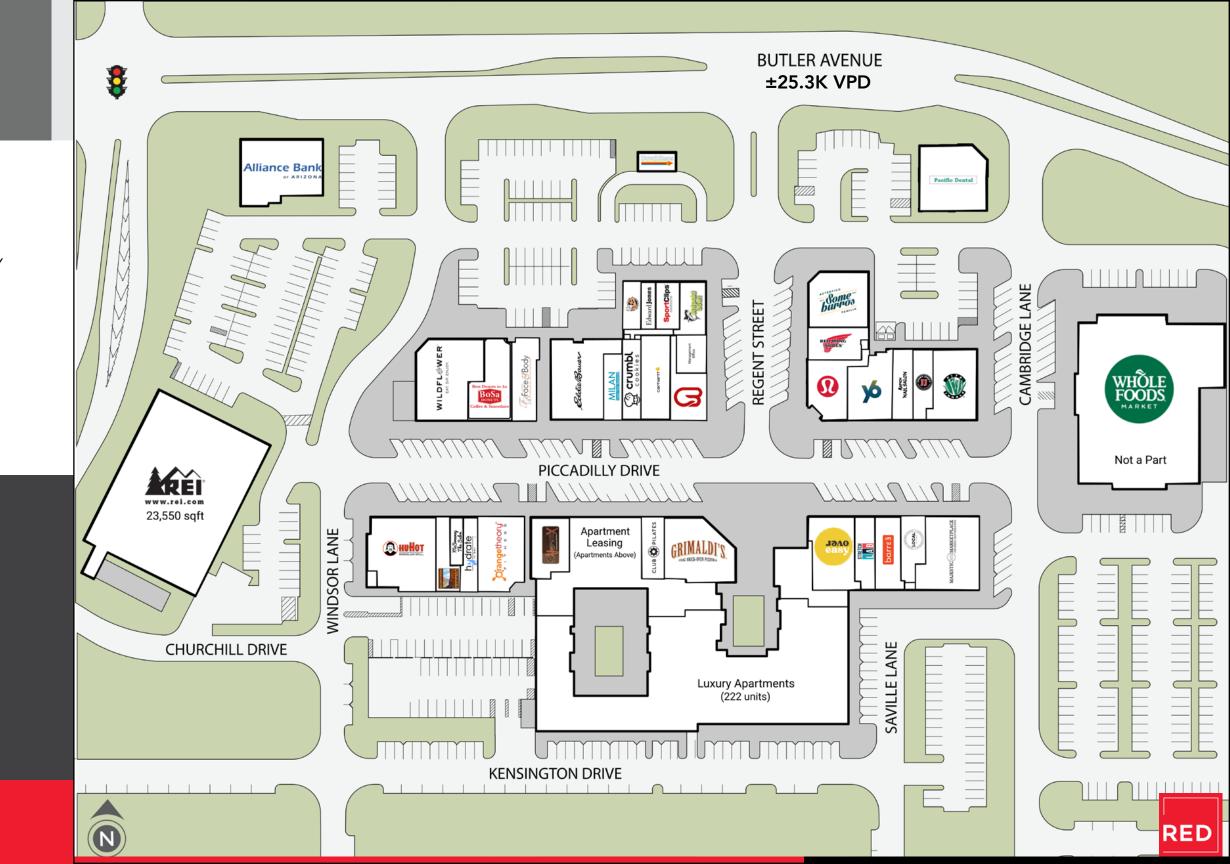

(2023)       | 61,302     | 78,009     | 81,599    |
| Projected Population (2027)       | 61,531     | 78,497     | 82,196    |
| Households (2023)                 | 21,044     | 27,409     | 28,789    |
| Owner-Occupied Median Home Value  | \$447,153  | \$448,552  | \$447,913 |
| Estimated Average Income (2023)   | \$98,632   | \$108,025  | \$111,906 |
| Projected Average Income (2027)   | \$105,821  | \$115,740  | \$119,778 |
| Total Business                    | 2,674      | 3,362      | 3,498     |
| Total Employees                   | 29,024     | 35,227     | 36,154    |
| Total Annual Consumer Expenditure | \$1.45 B   | \$2.02 B   | \$2.18 B  |
| Total Annual Retail Expenditure   | \$681.47 M | \$948.52 M | \$1.02 B  |

Sites USA, 2023





### Site Plan

NO CURRENT AVAILABILITY



### Aerial



**Located off of historic Route 66** 



29,000+ Northern AZ University Student Population



Regional shopping destination for all of Northern AZ with nearly 1M collective store visits annually



# Aspen Place



#### **Shane Stephens**

Senior Vice President, Leasing 480-624-5530 sstephens@REDdevelopment.com