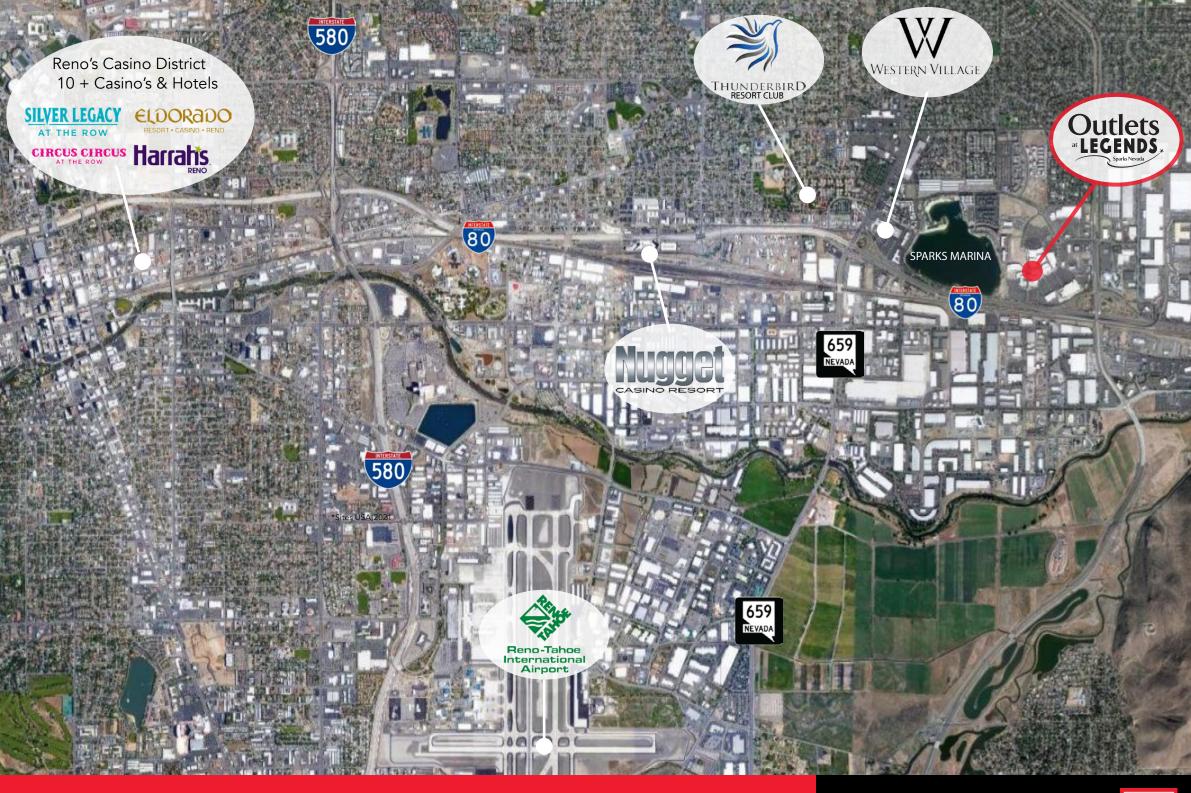

### Aerial

Outlets at Legends is the premier shopping center serving the Reno-Tahoe area

Reno is the most populous Nevada city outside of Las Vegas

Over 2.2B Annual Retail Expenditure within 5 miles

\*Travel Nevada

\*\*Reno + Sparks Chamber of Commerce