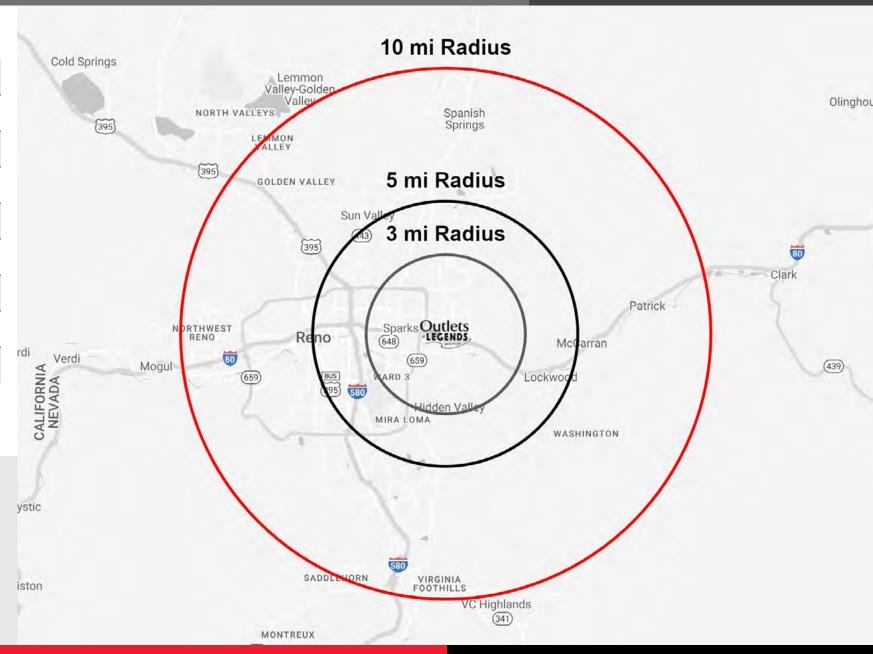

## Demographics

| RADIUS                            | 3 MILES    | 5 MILES   | 10 MILES  |
|-----------------------------------|------------|-----------|-----------|
| Estimated Population (2023)       | 64,056     | 175,469   | 415,220   |
| Projected Population (2028)       | 61,537     | 175,054   | 430,055   |
| Estimated Average Income (2023)   | \$113,048  | \$98,106  | \$121,912 |
| Projected Average Income (2028)   | \$129,757  | \$107,460 | \$128,635 |
| Total Business                    | 3,038      | 7,992     | 14,990    |
| Total Employees                   | 36,805     | 96,716    | 174,455   |
| Total Annual Consumer Expenditure | \$1.91 B   | \$4.75 B  | \$13.47 B |
| Total Annual Retail Expenditure   | \$904.13 M | \$2.24 B  | \$6.33 B  |

### Aerial

Outlets at Legends is the premier shopping center serving the Reno-Tahoe area

Reno is the most populous Nevada city outside of Las Vegas

Over 2.2B Annual Retail Expenditure within 5 miles

\*Travel Nevada