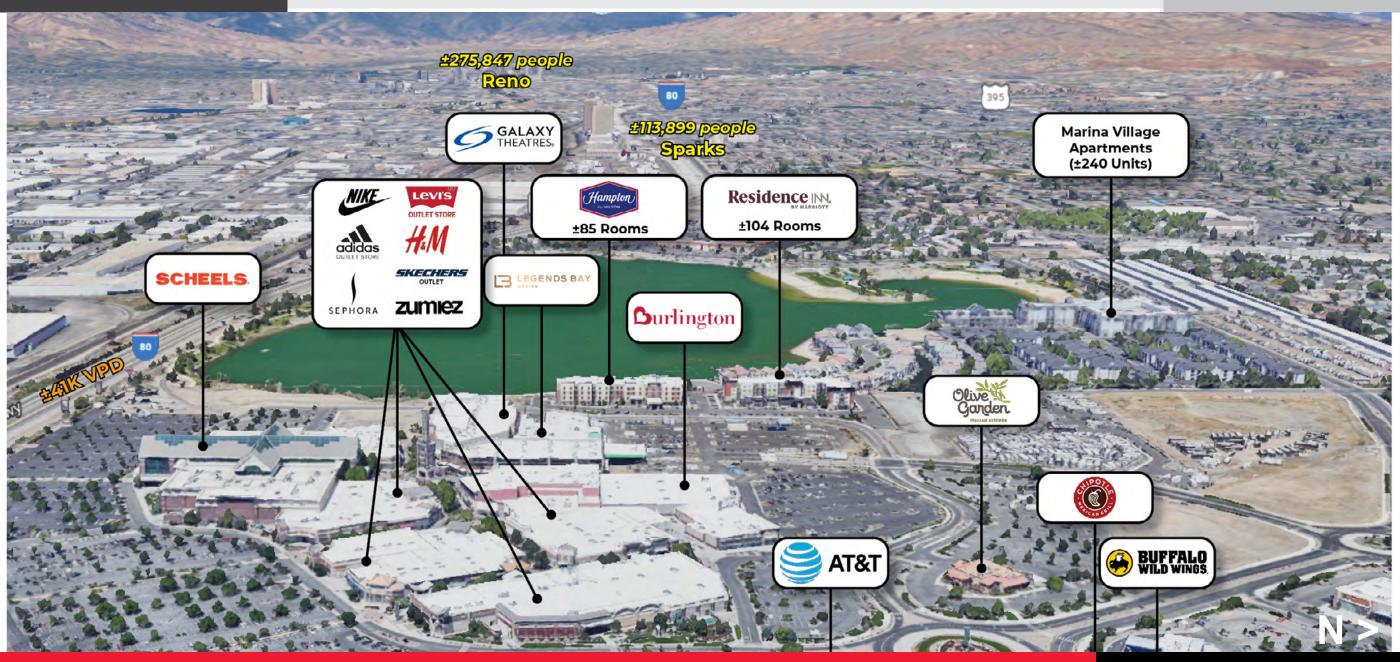

---|------------|-----------|-----------|
| Estimated Population (2023)       | 64,056     | 175,469   | 415,220   |
| Projected Population (2028)       | 61,537     | 175,054   | 430,055   |
| Estimated Average Income (2023)   | \$113,048  | \$98,106  | \$121,912 |
| Projected Average Income (2028)   | \$129,757  | \$107,460 | \$128,635 |
| Total Business                    | 3,038      | 7,992     | 14,990    |
| Total Employees                   | 36,805     | 96,716    | 174,455   |
| Total Annual Consumer Expenditure | \$1.91 B   | \$4.75 B  | \$13.47 B |
| Total Annual Retail Expenditure   | \$904.13 M | \$2.24 B  | \$6.33 B  |

Source: Sites USA, 2024





#### Site Plan





# INTERSTATE

# Availability: 1,325 SF

Major Tenants:





















#### Tenants





#### Tenants





### Aerial



Outlets at Legends is the premier shopping center serving the Reno-Tahoe area



Reno is the most populous Nevada city outside of Las Vegas



Over 2.2B Annual Retail Expenditure within 5 miles

\*Travel Nevada

\*\*Reno + Sparks Chamber of Commerce





# Outlets at Legends



#### **Shane Stephens**

Senior Vice President, Leasing 480.624.5530 sstephens@REDdevelopment.com