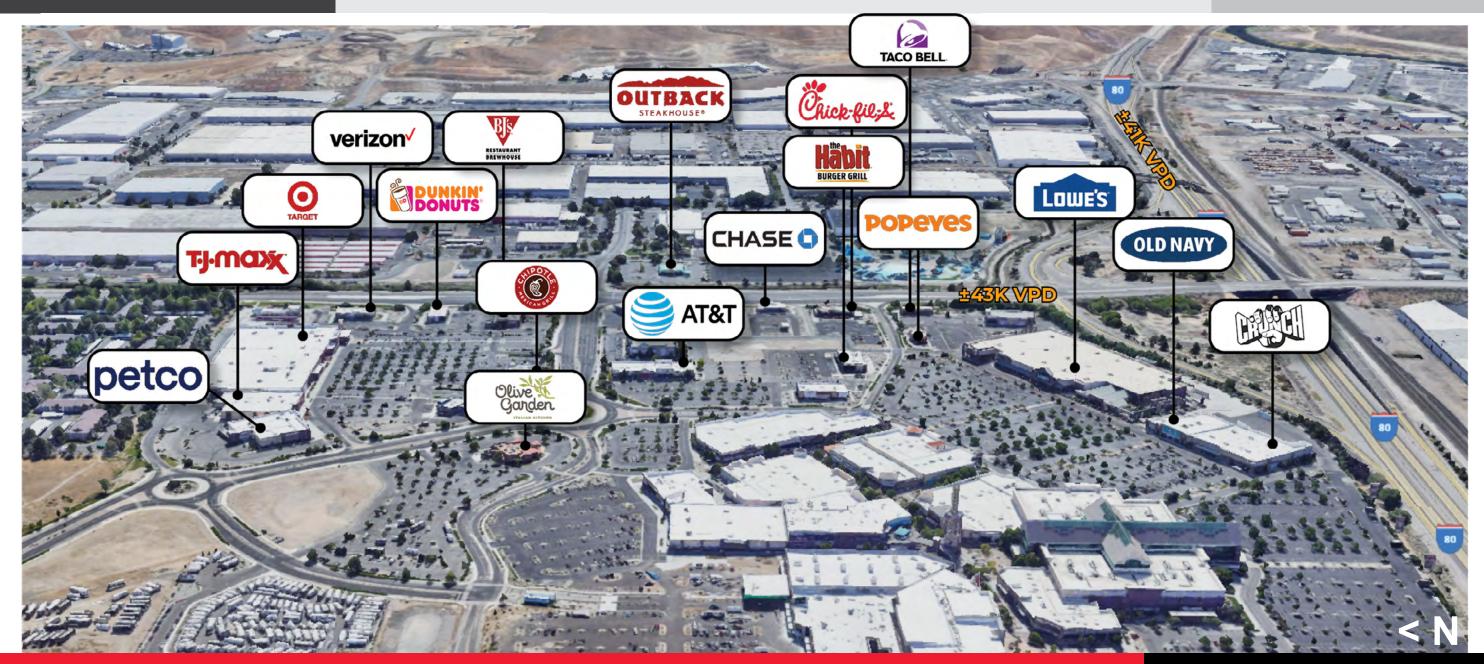

---------------------|------------|-----------|-----------|
| Estimated Population (2023)       | 64,056     | 175,469   | 415,220   |
| Projected Population (2028)       | 61,537     | 175,054   | 430,055   |
| Estimated Average Income (2023)   | \$113,048  | \$98,106  | \$121,912 |
| Projected Average Income (2028)   | \$129,757  | \$107,460 | \$128,635 |
| Total Business                    | 3,038      | 7,992     | 14,990    |
| Total Employees                   | 36,805     | 96,716    | 174,455   |
| Total Annual Consumer Expenditure | \$1.91 B   | \$4.75 B  | \$13.47 B |
| Total Annual Retail Expenditure   | \$904.13 M | \$2.24 B  | \$6.33 B  |

Source: Sites USA, 2024





#### Site Plan





# INTERSTATE

# Availability: 1,325 SF

Major Tenants:





















#### Tenants





#### Tenants





### Aerial



Outlets at Legends is the premier shopping center serving the Reno-Tahoe area



Reno is the most populous Nevada city outside of Las Vegas



Over 2.2B Annual Retail Expenditure within 5 miles

\*Travel Nevada

\*\*Reno + Sparks Chamber of Commerce





# Outlets at Legends



#### **Shane Stephens**

Senior Vice President, Leasing 480.624.5530 sstephens@REDdevelopment.com