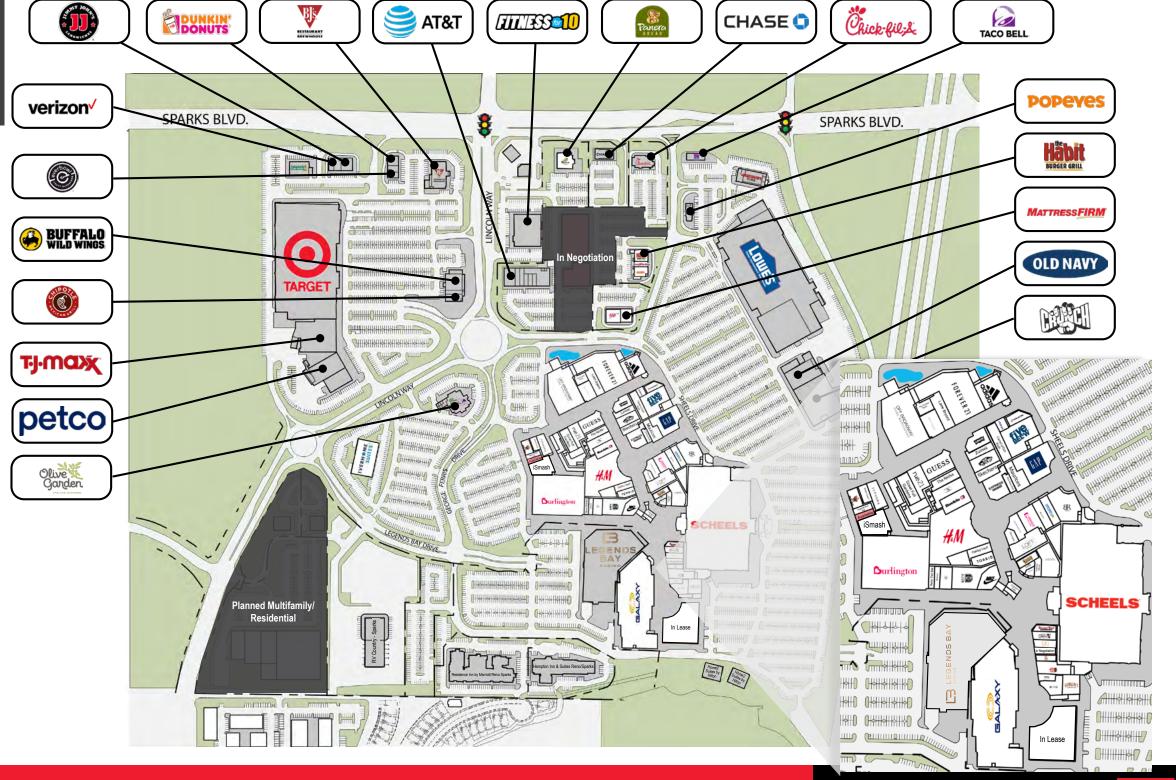

cs

| RADIUS                            | 3 MILES    | 5 MILES   | 10 MILES  |
|-----------------------------------|------------|-----------|-----------|
| Estimated Population (2023)       | 64,056     | 175,469   | 415,220   |
| Projected Population (2028)       | 61,537     | 175,054   | 430,055   |
| Estimated Average Income (2023)   | \$113,048  | \$98,106  | \$121,912 |
| Projected Average Income (2028)   | \$129,757  | \$107,460 | \$128,635 |
| Total Business                    | 3,038      | 7,992     | 14,990    |
| Total Employees                   | 36,805     | 96,716    | 174,455   |
| Total Annual Consumer Expenditure | \$1.91 B   | \$4.75 B  | \$13.47 B |
| Total Annual Retail Expenditure   | \$904.13 M | \$2.24 B  | \$6.33 B  |

Source: Sites USA, 2024





#### Site Plan





# INTERSTATE

# Availability: 1,325 SF

Major Tenants:





















#### Tenants





#### Tenants





### Aerial



Outlets at Legends is the premier shopping center serving the Reno-Tahoe area



Reno is the most populous Nevada city outside of Las Vegas



Over 2.2B Annual Retail Expenditure within 5 miles

\*Travel Nevada

\*\*Reno + Sparks Chamber of Commerce





# Outlets at Legends



#### **Shane Stephens**

Senior Vice President, Leasing 480.624.5530 sstephens@REDdevelopment.com