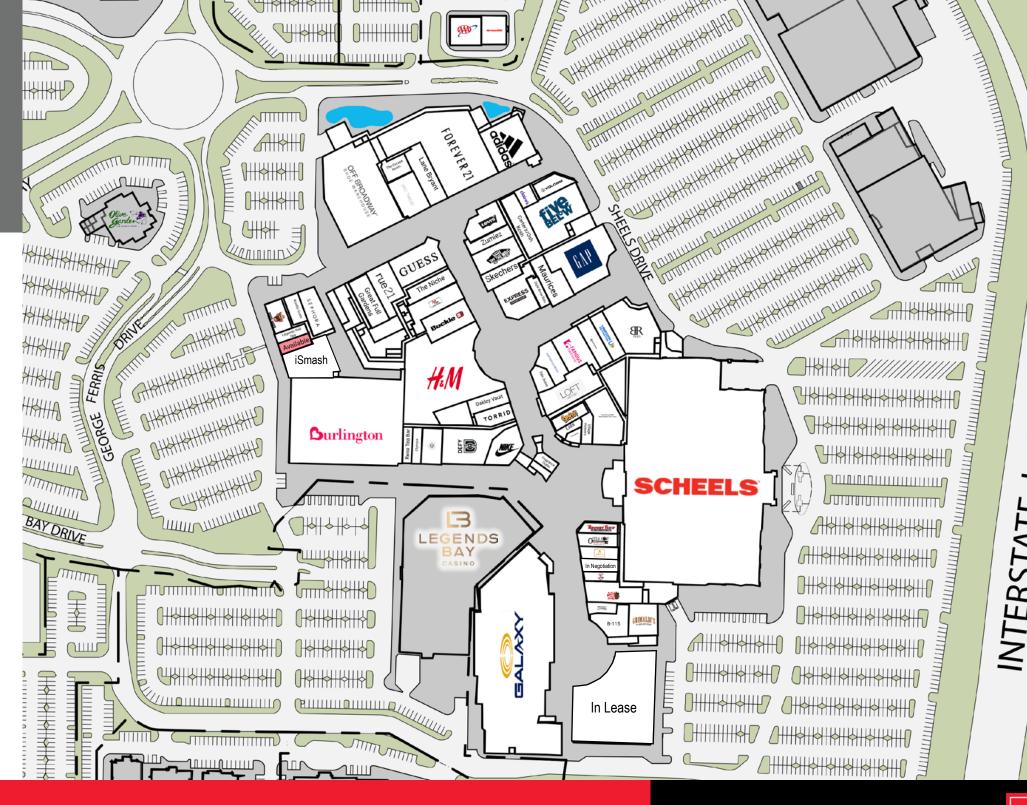

|
|-----------------------------------|------------|-----------|-----------|
| Estimated Population (2023)       | 64,056     | 175,469   | 415,220   |
| Projected Population (2028)       | 61,537     | 175,054   | 430,055   |
| Estimated Average Income (2023)   | \$113,048  | \$98,106  | \$121,912 |
| Projected Average Income (2028)   | \$129,757  | \$107,460 | \$128,635 |
| Total Business                    | 3,038      | 7,992     | 14,990    |
| Total Employees                   | 36,805     | 96,716    | 174,455   |
| Total Annual Consumer Expenditure | \$1.91 B   | \$4.75 B  | \$13.47 B |
| Total Annual Retail Expenditure   | \$904.13 M | \$2.24 B  | \$6.33 B  |

Source: Sites USA, 2024





#### Site Plan





# INTERSTATE

# Availability: 1,325 SF

Major Tenants:





















#### Tenants





#### Tenants





### Aerial



Outlets at Legends is the premier shopping center serving the Reno-Tahoe area



Reno is the most populous Nevada city outside of Las Vegas



Over 2.2B Annual Retail Expenditure within 5 miles

\*Travel Nevada

\*\*Reno + Sparks Chamber of Commerce





# Outlets at Legends



#### **Shane Stephens**

Senior Vice President, Leasing 480.624.5530 sstephens@REDdevelopment.com