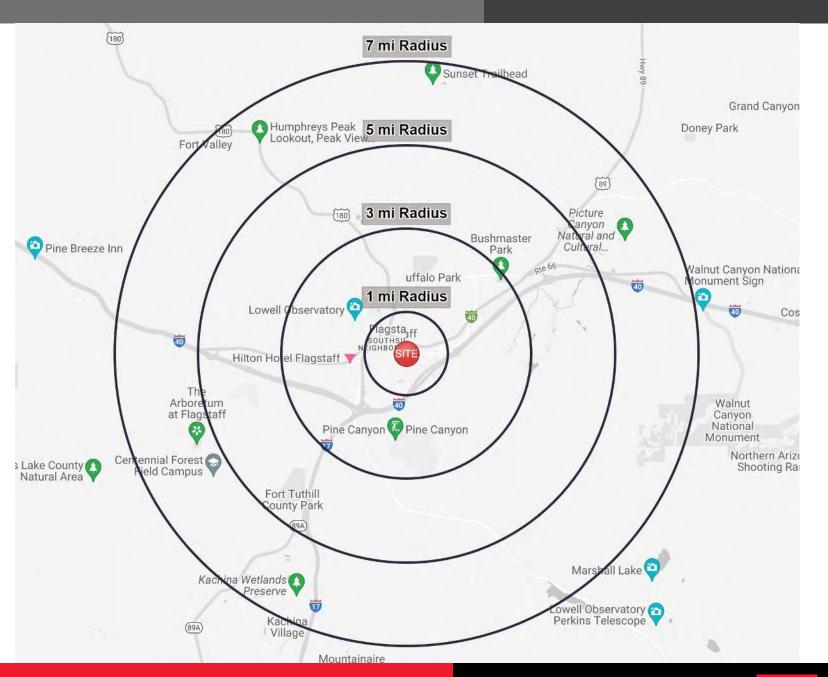

## Demographics

| RADIUS                             | 1 MILE     | 3 MILES    | 5 MILES    | 7 MILES   |
|------------------------------------|------------|------------|------------|-----------|
| Estimated Population (2024)        | 16,902     | 57,680     | 74,659     | 78,501    |
| Projected Population (2029)        | 16,647     | 55,678     | 72,286     | 75,885    |
| Households (2024)                  | 4,310      | 19,580     | 26,185     | 27,735    |
| Estimated Average HH Income (2024) | \$70,513   | \$100,753  | \$107,212  | \$107,934 |
| Median Age                         | 22.2       | 27.9       | 30.1       | 30.5      |
| Owner-Occupied Median Home Value   | \$530,795  | \$531,704  | \$546,147  | \$542,984 |
| Total Business                     | 874        | 2,708      | 3,418      | 3,573     |
| Total Employees                    | 8,198      | 29,457     | 36,166     | 37,251    |
| Total Annual Consumer Expenditure  | \$271.55 M | \$1.48 B   | \$2.06 B   | \$2.18 B  |
| Total Annual Retail Expenditure    | \$127.18 M | \$694.63 M | \$967.26 M | \$1.02 B  |