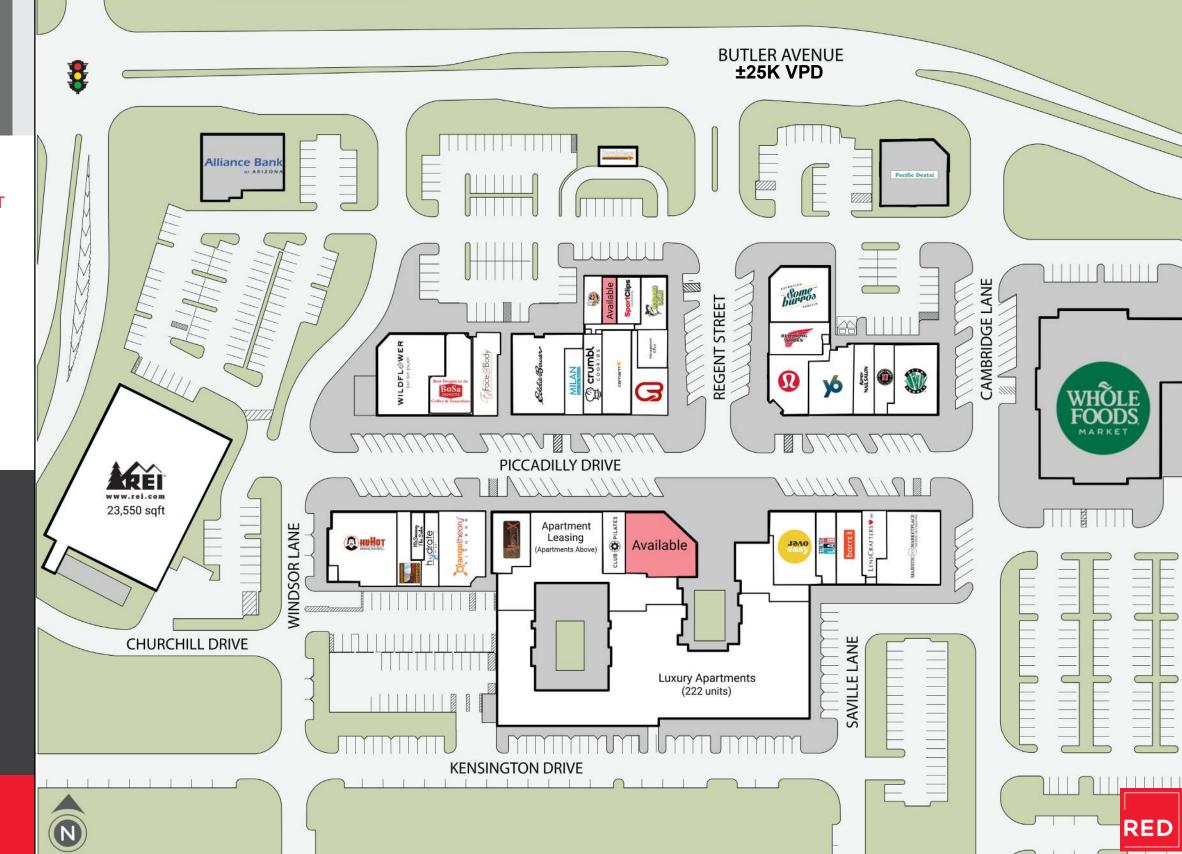

## Site Plan

#### **AVAILABILITIES**

K101 | ±4,249 SF | 2ND GEN. RESTAURANT **AVAILABLE NOW** 

E213 | ±740 SF **AVAILABLE NOW** 