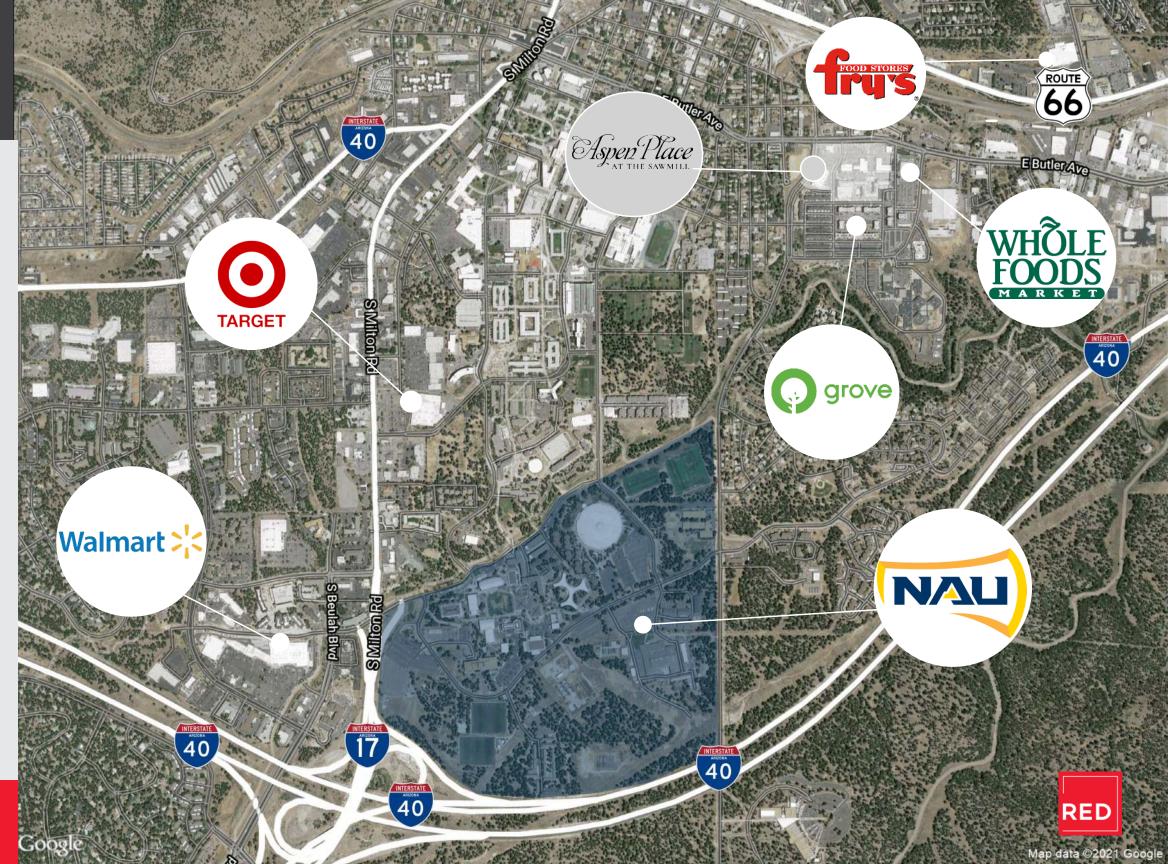

## Aerial

Located off of historic Route

Regional shopping destination for all of Northern AZ with nearly 1M collective store visits annually