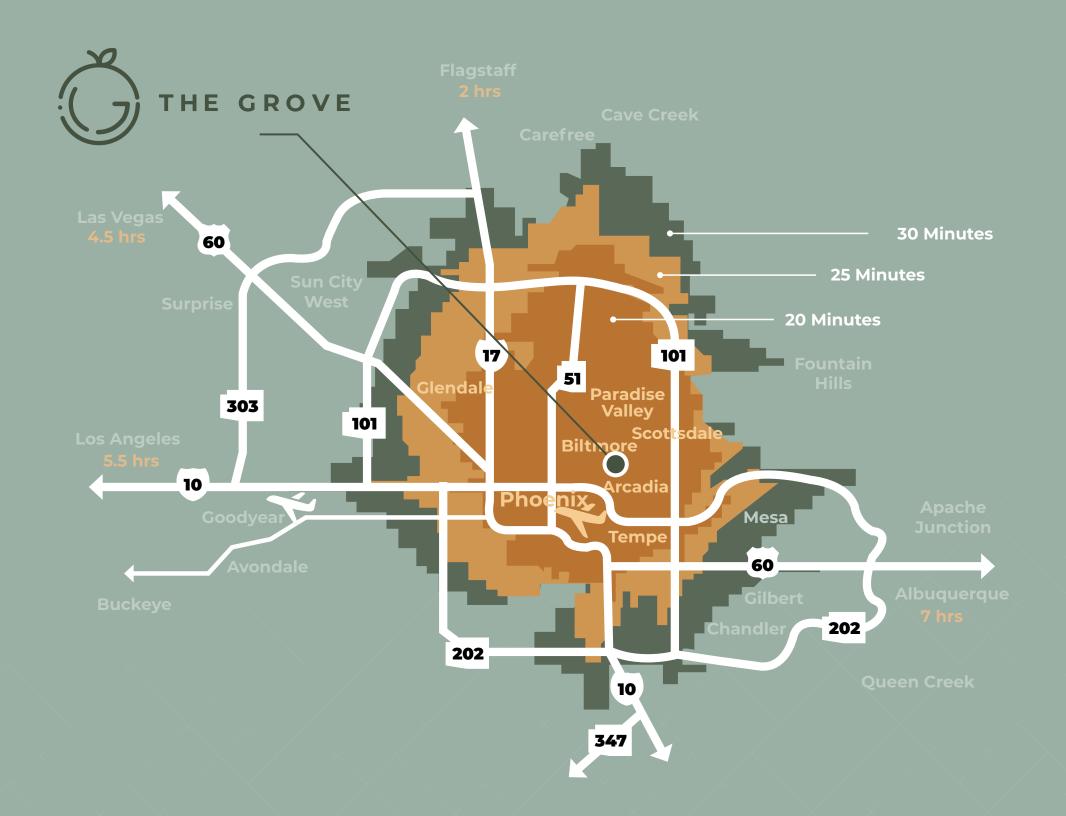

### Why Arcadia?

### Nestled between Biltmore, Paradise Valley and Arcadia. The 3 most affluent neighborhoods in Phoenix.