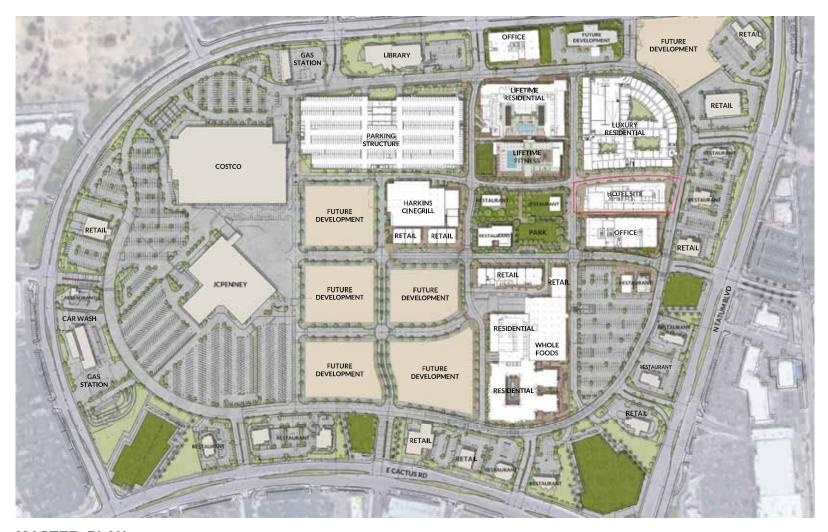

**MASTER PLAN** 

SITE PLAN

FIRST FLOOR

BELOW-GRADE GARAGE TOTAL PARKING: 108 SPACES

0' 20' 40' 60' 80' NORTH

FLOOR PLANS

PV TEMPO HOTEL - Phoenix, AZ

23155 - 06/17/2024