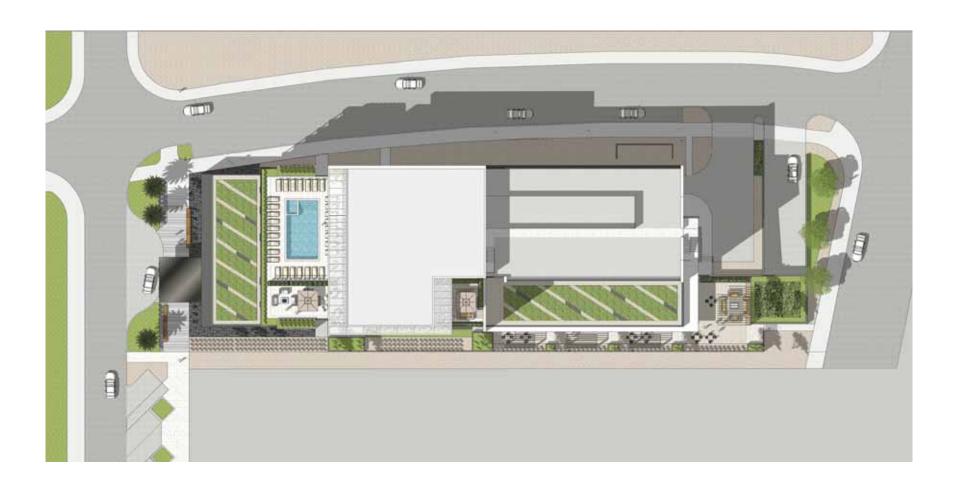

**MASTER PLAN** 

SITE PLAN

FIRST FLOOR

BELOW-GRADE GARAGE TOTAL PARKING: 108 SPACES

0' 20' 40' 60' 80' NORTH

FLOOR PLANS

PV TEMPO HOTEL - Phoenix, AZ

23155 - 06/17/2024