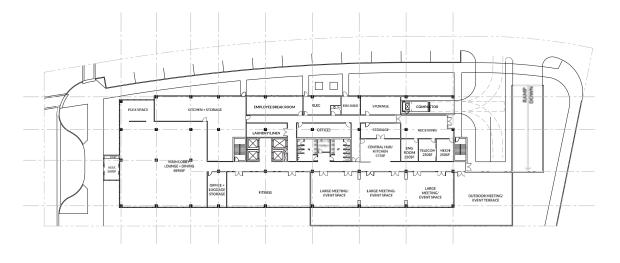

**MASTER PLAN** 

SITE PLAN

FIRST FLOOR

BELOW-GRADE GARAGE TOTAL PARKING: 108 SPACES

0' 20' 40' 60' 80' NORTH

FLOOR PLANS

PV TEMPO HOTEL - Phoenix, AZ

23155 - 06/17/2024