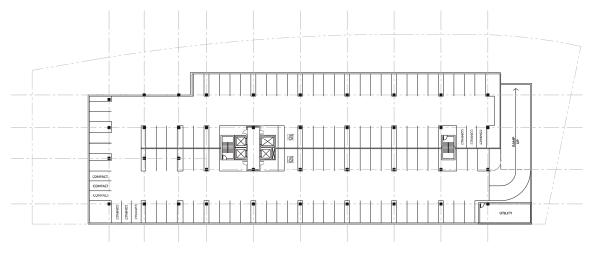

**MASTER PLAN** 

SITE PLAN

FIRST FLOOR

BELOW-GRADE GARAGE TOTAL PARKING: 108 SPACES

0' 20' 40' 60' 80' NORTH

FLOOR PLANS

PV TEMPO HOTEL - Phoenix, AZ

23155 - 06/17/2024