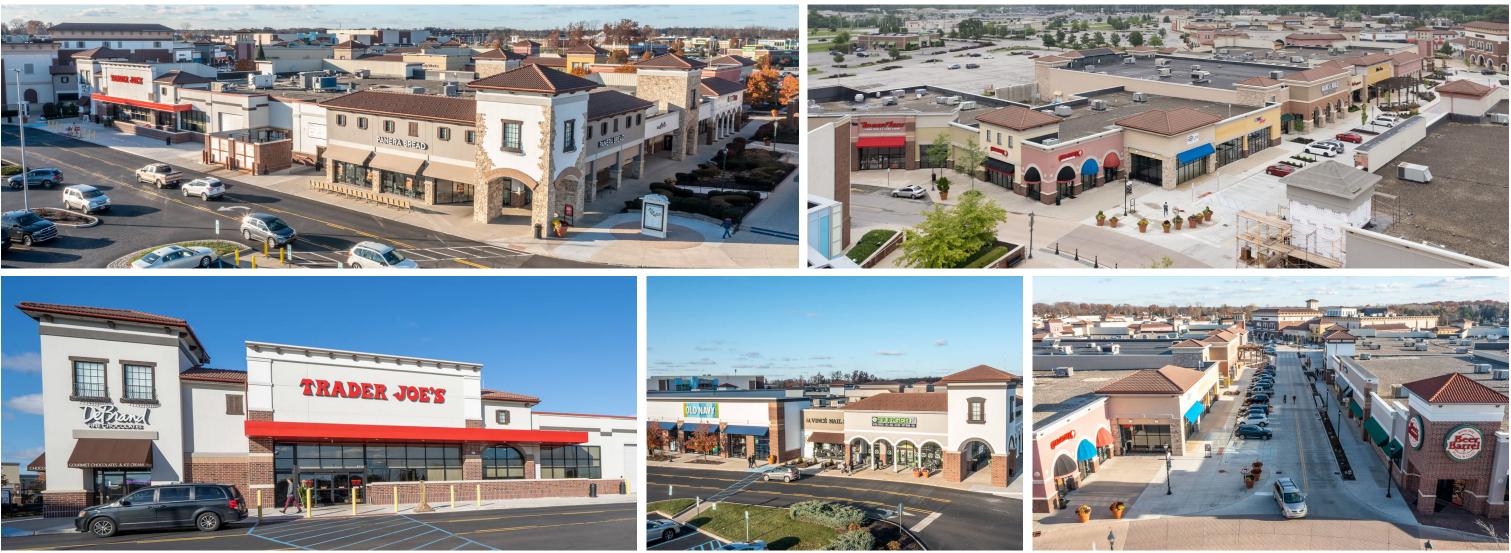

# **OVERVIEW**

Jefferson Pointe is a vibrant open-air lifestyle center with over 60 shops and restaurants, including a two-story Von Maur and a state-of-the-art theater. Its Mediterranean-inspired design creates a distinctive atmosphere for shopping, dining, and entertainment—making it a go-to destination for the whole family.