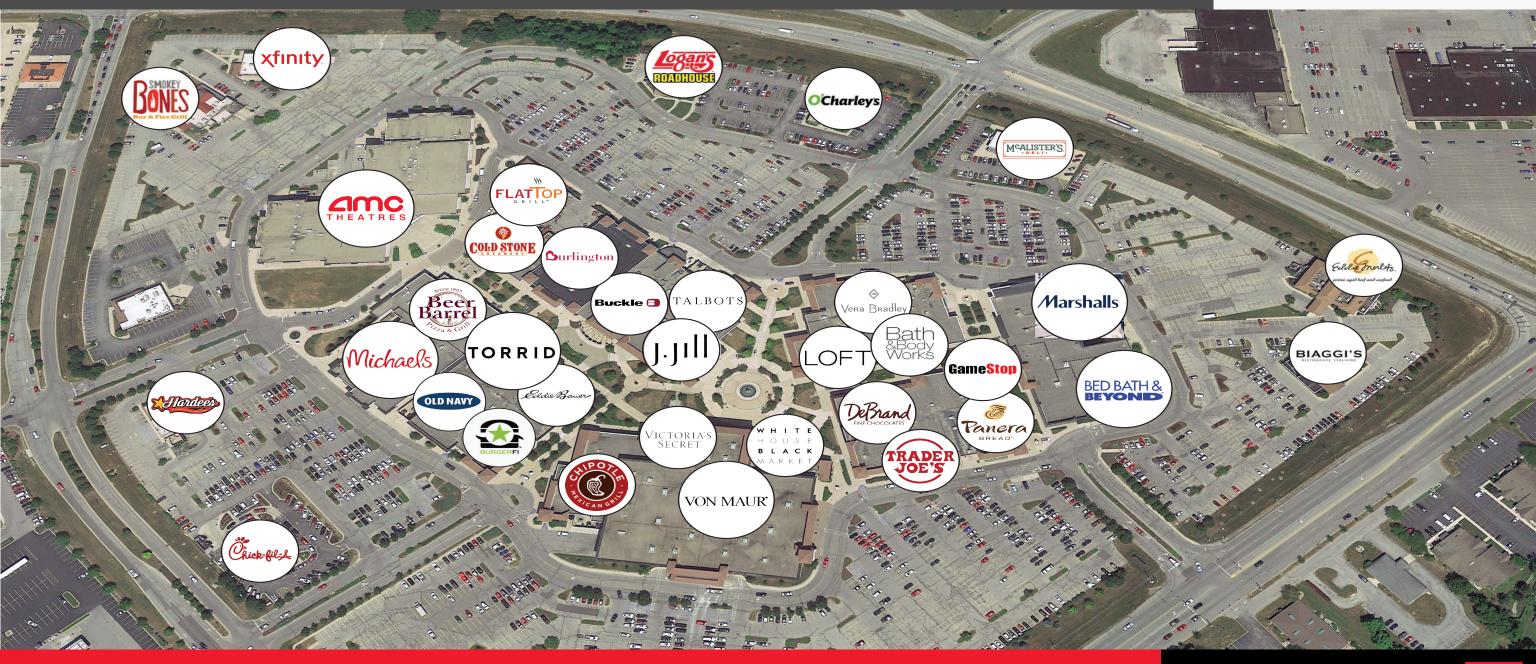

# **OVERVIEW**

Jefferson Pointe is a vibrant open-air lifestyle center with over 60 shops and restaurants, including a two-story Von Maur and a state-of-the-art theater. Its Mediterranean-inspired design creates a distinctive atmosphere for shopping, dining, and entertainment—making it a go-to destination for the whole family.