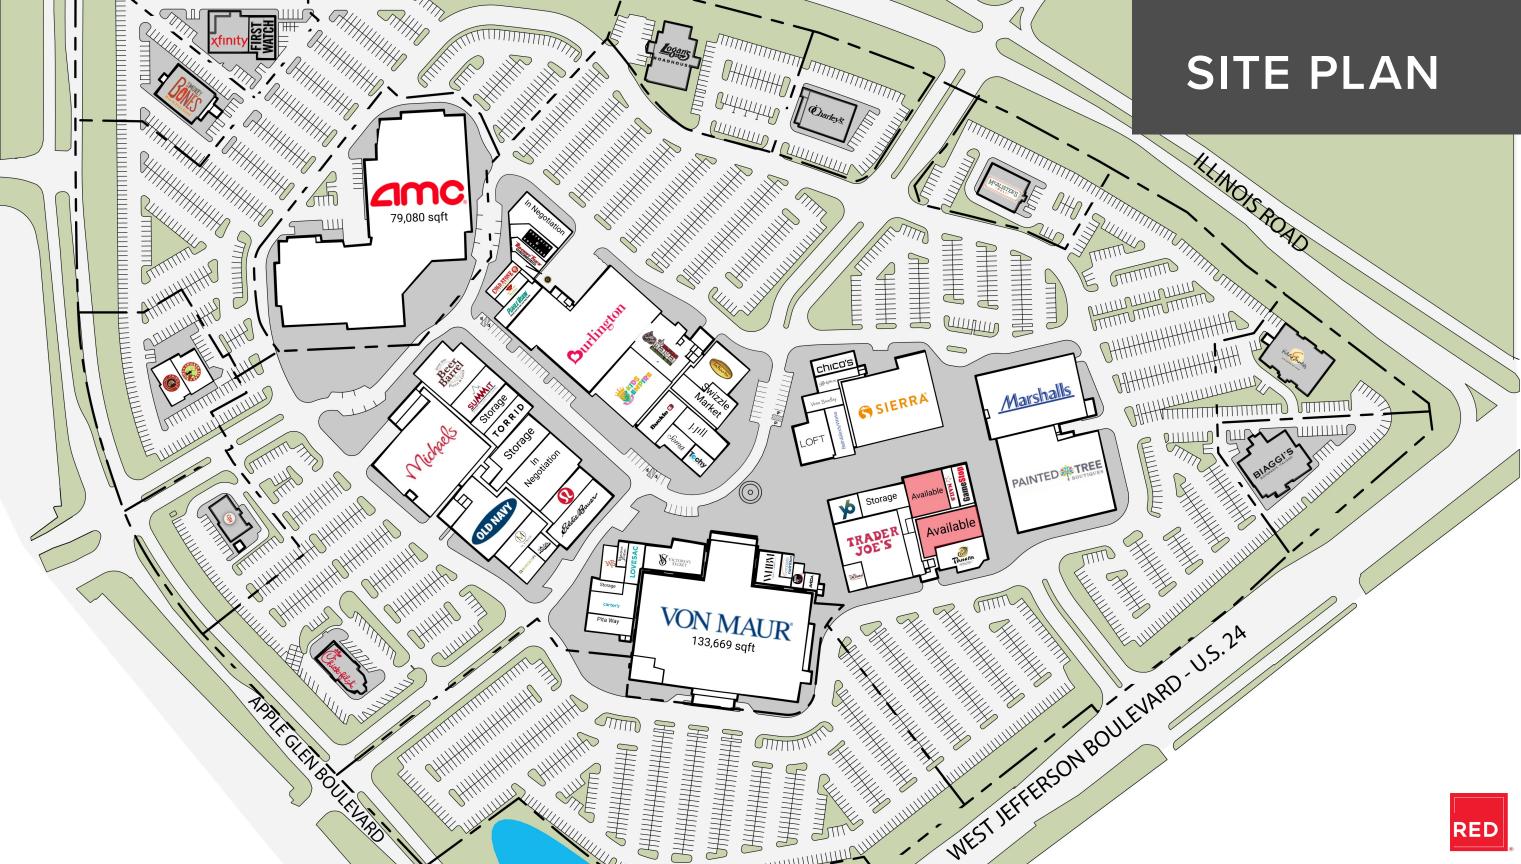

# **OVERVIEW**

Jefferson Pointe is a vibrant open-air lifestyle center with over 60 shops and restaurants, including a two-story Von Maur and a state-of-the-art theater. Its Mediterranean-inspired design creates a distinctive atmosphere for shopping, dining, and entertainment—making it a go-to destination for the whole family.