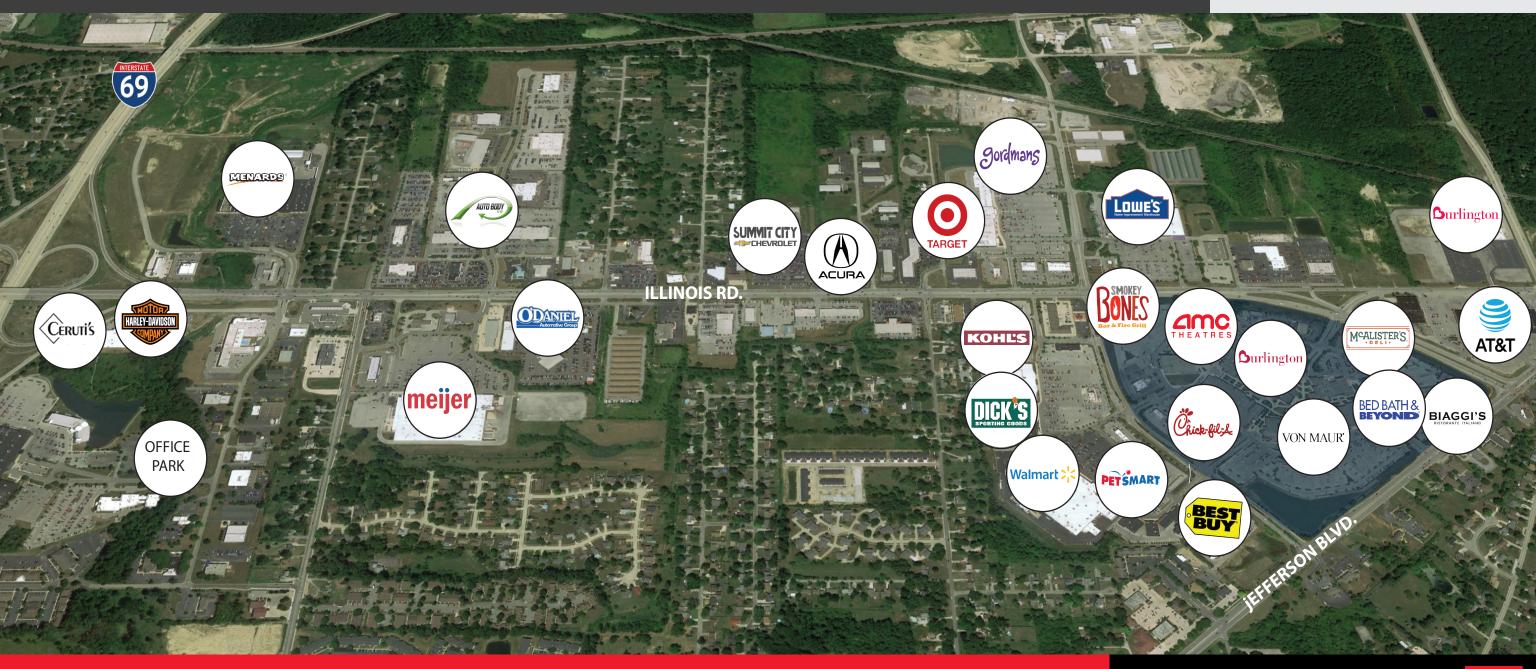

| 49,447   | 149,758  | 335,430  |
| 2029 Population Projection             | 51,704   | 156,701  | 349,540  |
| 2024 Households                        | 21,707   | 61,409   | 134,493  |
| 2029 Household Projection              | 22,722   | 64,339   | 140,256  |
| Avg Household Income                   | \$66,619 | \$65,939 | \$76,129 |
| Total Business                         | 7,936    | 14,809   | 19,799   |
| Total Employees                        | 41,739   | 121,990  | 217,262  |
| Median Age                             | 36.4     | 35.1     | 36.4     |
| Total Specified Consumer Spending (\$) | \$546M   | \$1.6B   | \$3.8B   |
| *Cites U.C.A. 2022                     |          |          |          |

\*Sites USA,2022











) efferson (ointe



### ECONOMIC CORRIDOR



) efferson (ointe