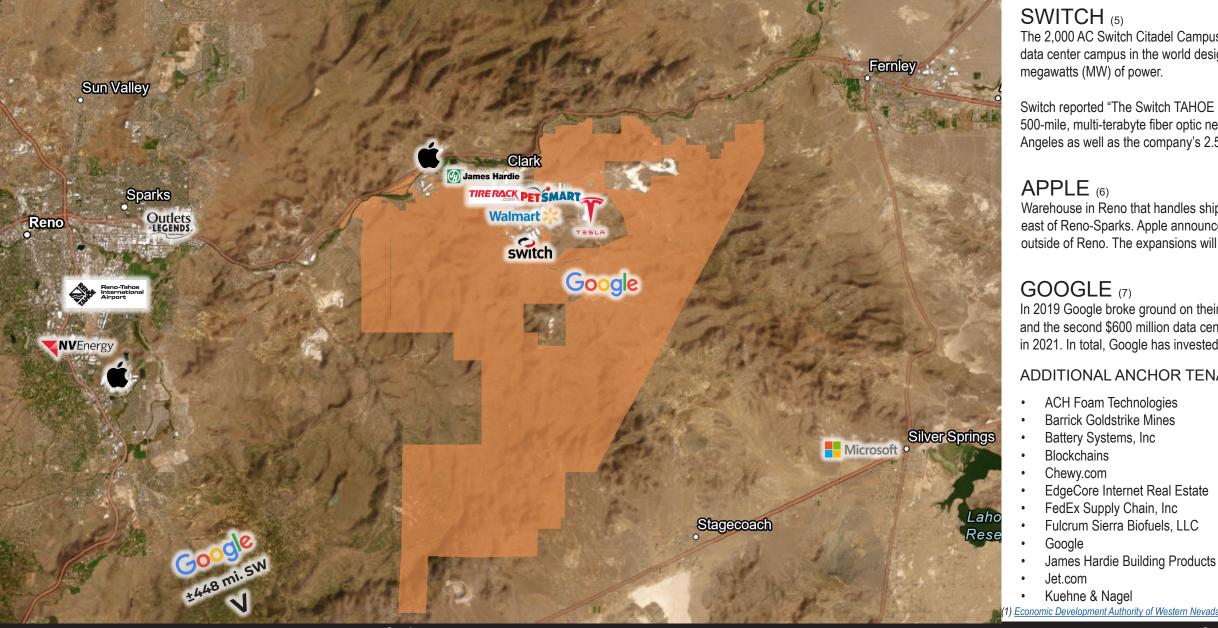

### $OVERVIEW \ {}_{(1)}$

ECONOMIC DEVELOPMENT AUTHORITY OF WESTERN NEVADA: The Greater Reno-Sparks-Tahoe area is one of the fastest growing regions in the U.S. and is rated among the top MSA's in a recent Milken Institute report. The Milken Report (2019) ranked Reno, Nevada #11 Best Performing Cities and the Reno area experienced the highest job growth from the 50 metros that were measured. Tech industry giants like Tesla, Google, Apple, Switch, and Microsoft now call the Greater Reno-Sparks-Tahoe their home. Tech-related companies from Northern California like rfxcel, Alchemy, and Figure Technologies landed here in recent years and have continued to grow and thrive.

### TESLA (2)

In 2014, Tesla invested \$3.5 billion into Nevada with their first Gigafactory Nevada,. The 5.4 million SF Gigafactory is "one of the world's highest volume plants for electric motors, energy storage products, vehicle powertrains and batteries—producing billions of cells per year." Tesla reported that "the buildout alone provided 17,000 local construction jobs, and to date, the team at Gigafactory Nevada has successfully produced: 7.3 billion battery cells (37 GWh+ annually), 1.5 million battery packs, 3.6 million drive units, [and] 1 million energy modules (14 GWh+ total)."

Their growth in the state continues as Tesla announced in January 2023, "We will be investing over \$3.6 billion more to continue growing Gigafactory Nevada, adding 3,000 new team members and two new factories: a 100 GWh 4680 cell factory (with capacity to produce enough batteries for 1.5 million light duty vehicles annually), as well as our first high-volume Semi factory. Semi is our fully electric combination truck, with 500 miles of range and energy consumption of less than 2 KWh per mile."

### MICROSOFT (3)

In Q4 2023, Microsoft purchased nearly 274 AC of land for just over \$16.4 million off of Highway 50 in Silver Springs . A Microsoft spokesperson shared with 2News that they expanding their cloud infrastructure. Furthermore, Brian Armon, Senior Vice President at NAI Alliance, told 2News, "we believe there will be a technology center very similar to what Apple and Google have built within the region."

The 2,000 AC Switch Citadel Campus–powered by 100% renewable energy–is the largest, most advanced data center campus in the world designed for up to 7.2 million SF of data center space and up to 650

Switch reported "The Switch TAHOE RENO data centers are connected to the Switch SUPERLOOP, a 500-mile, multi-terabyte fiber optic network that provides active/active connectivity to San Francisco and Los Angeles as well as the company's 2.5 million square feet of data center space located in Las Vegas."

Warehouse in Reno that handles shipments and cargo for Apple's Northern Nevada Data Center located east of Reno-Sparks. Apple announced that it will construct a new West Campus for its data center just outside of Reno. The expansions will bring the total size of its Northern Nevada data center to 1.2 M SF.

In 2019 Google broke ground on their first \$600 million data center in Henderson, NV (±450 mi. from Sparks) and the second \$600 million data center in Storey County followed shortly after and became fully operational in 2021. In total, Google has invested \$1.8 billion in Nevada between the two sites.

#### ADDITIONAL ANCHOR TENANTS AT THE TAHOE RENO INDUSTRIAL CENTER

- Mars Petcare US
- Panasonic Energy of North America
- Petsmart
- PPG Architectural Finishes, Inc.
- Schluter Systems, L.P.
- Thrive Market, Inc
- Tire Rack
- US Ordnance, In.
- Wal-Mart Distribution Center
- Zulily, Inc
- 1-800 Flowers.com