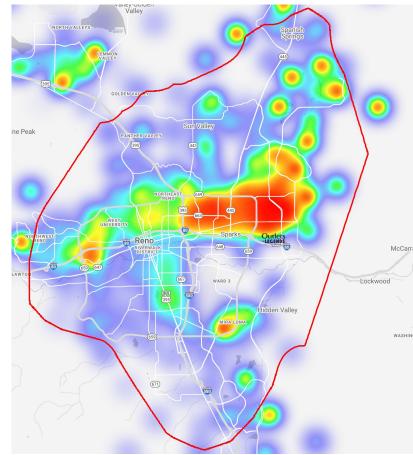

### CONSUMER SUMMARY

In 2023, the property saw over three million visitors with their work trade area shown within the red line and their home locations shown in the heat map with the majority of visitors living less than 2 miles north of the property.

±148K Visits

8

±87K Visits

- High Score of Home Visitors
- Moderate to High Score of Home Visitors
- Moderate Score of Home Visitors
- Low to Moderate Score of Home Visitors
- Low Score of Home Visitors
- Visitors' Work Trade Area Boundary