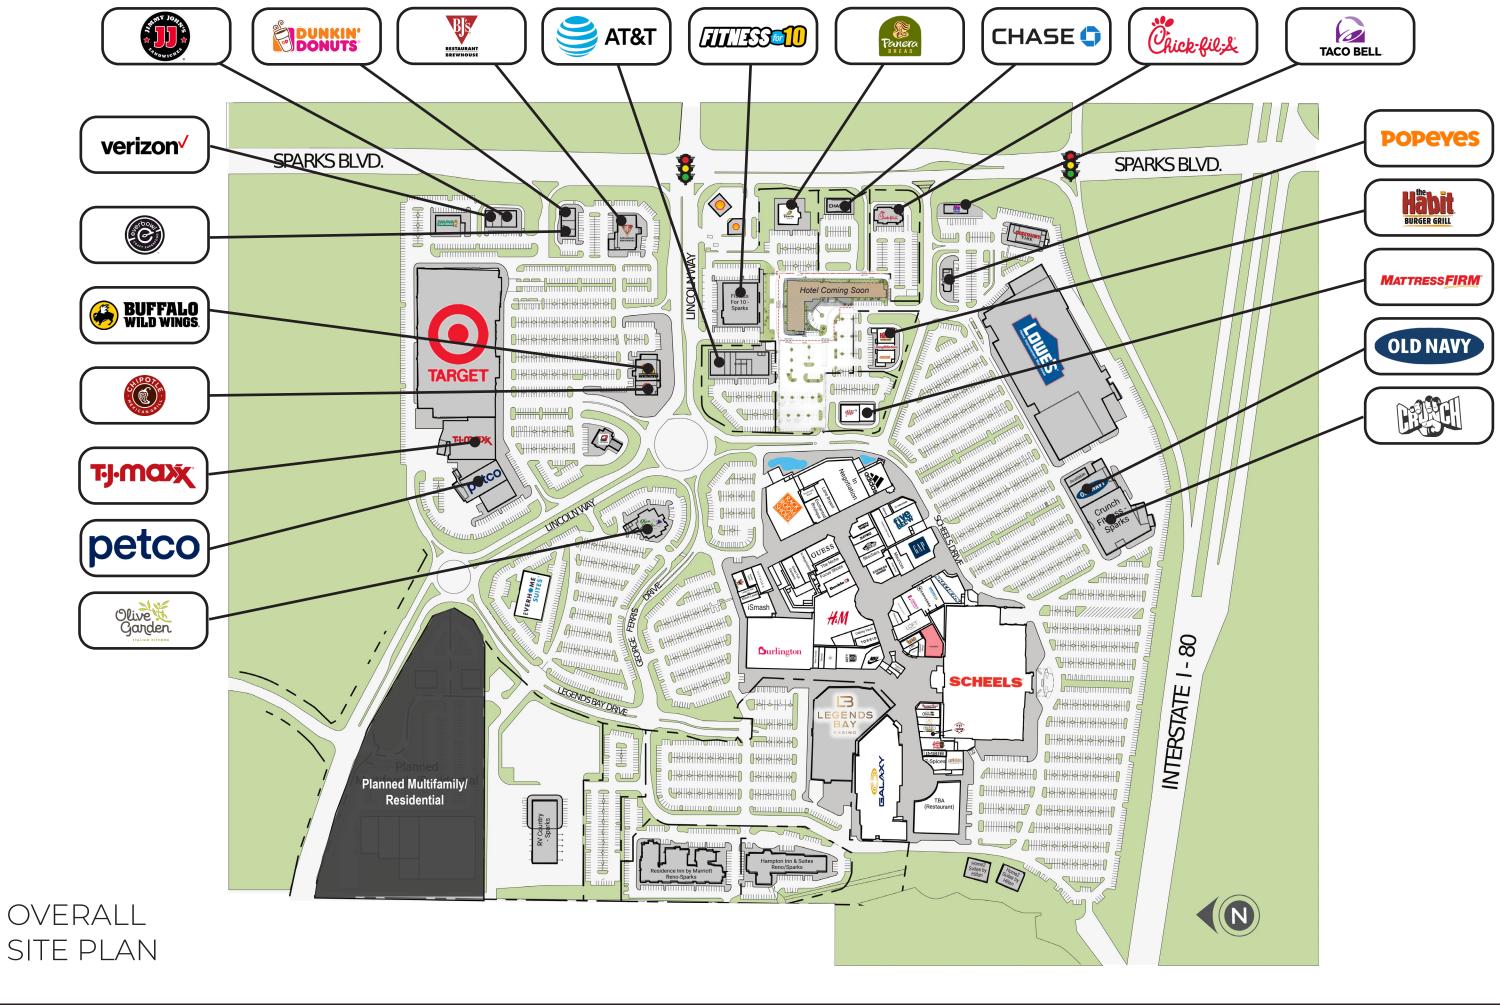

e property saw over three million visitors with their work trade area shown within the red line and their home locations shown in the heat map with the majority of visitors living less than 2 miles north of the property.

±148K Visits

8

±87K Visits

- High Score of Home Visitors
- Moderate to High Score of Home Visitors
- Moderate Score of Home Visitors
- Low to Moderate Score of Home Visitors
- Low Score of Home Visitors
- Visitors' Work Trade Area Boundary

Population within the work trade area:

- Attended "Some College" or Higher: 63.4%
- Total Businesses: 14,019
- Total Employees: 166,229
- White Collar Workers: 56.3%
- Blue Collar Workers: 43.7%

## PRIMARY SITE PLAN



Page Source: ©2024 & Sites USA, Chandler, AZ; Applied Geographic Solutions 4/2023, TIGER Geography - RFULL9













## PROPERTY AERIAL: WEST







### RENO-SPARKS MSA

#### HOTELS

Aloft Reno-Tahoe Airport 40 America's Best Travel Inn 12 Atlantis Casino Resort Spa 44 Baymont Inn & Suites 31 Best Western Plus 20 Circus Circus Reno at THE ROW 50 Comfort Inn & Suites 39 Courtyard by Mariott 49 Courtyard Reno/Riverfront 65 Econo Lodge 37 Eldorado at THE ROW 57 Fairfield Inn & Suites by Marriott 27 Grand Sierra Resort & Casino 29 Hampton Inn Reno/Sparks 22 Holiday Inn Express 32 Home 2 Suites 45 Homewood Suites by Hilton 48 Hyatt Place Reno-Tahoe Airport 41 Kramer's Midtown Motel 36 The Jesse 9 La Ouinta Inn 34 Morris Burner Hotel 10 Motel 6 Reno Livestock Events Center 11 Motel 6 Reno Virginia Plumb 38 Motel 6 Reno West 8 Motel 6 Sparks 14 Nugget Casino Resort 15 Peppermill Resort Spa Casino 42 Pla