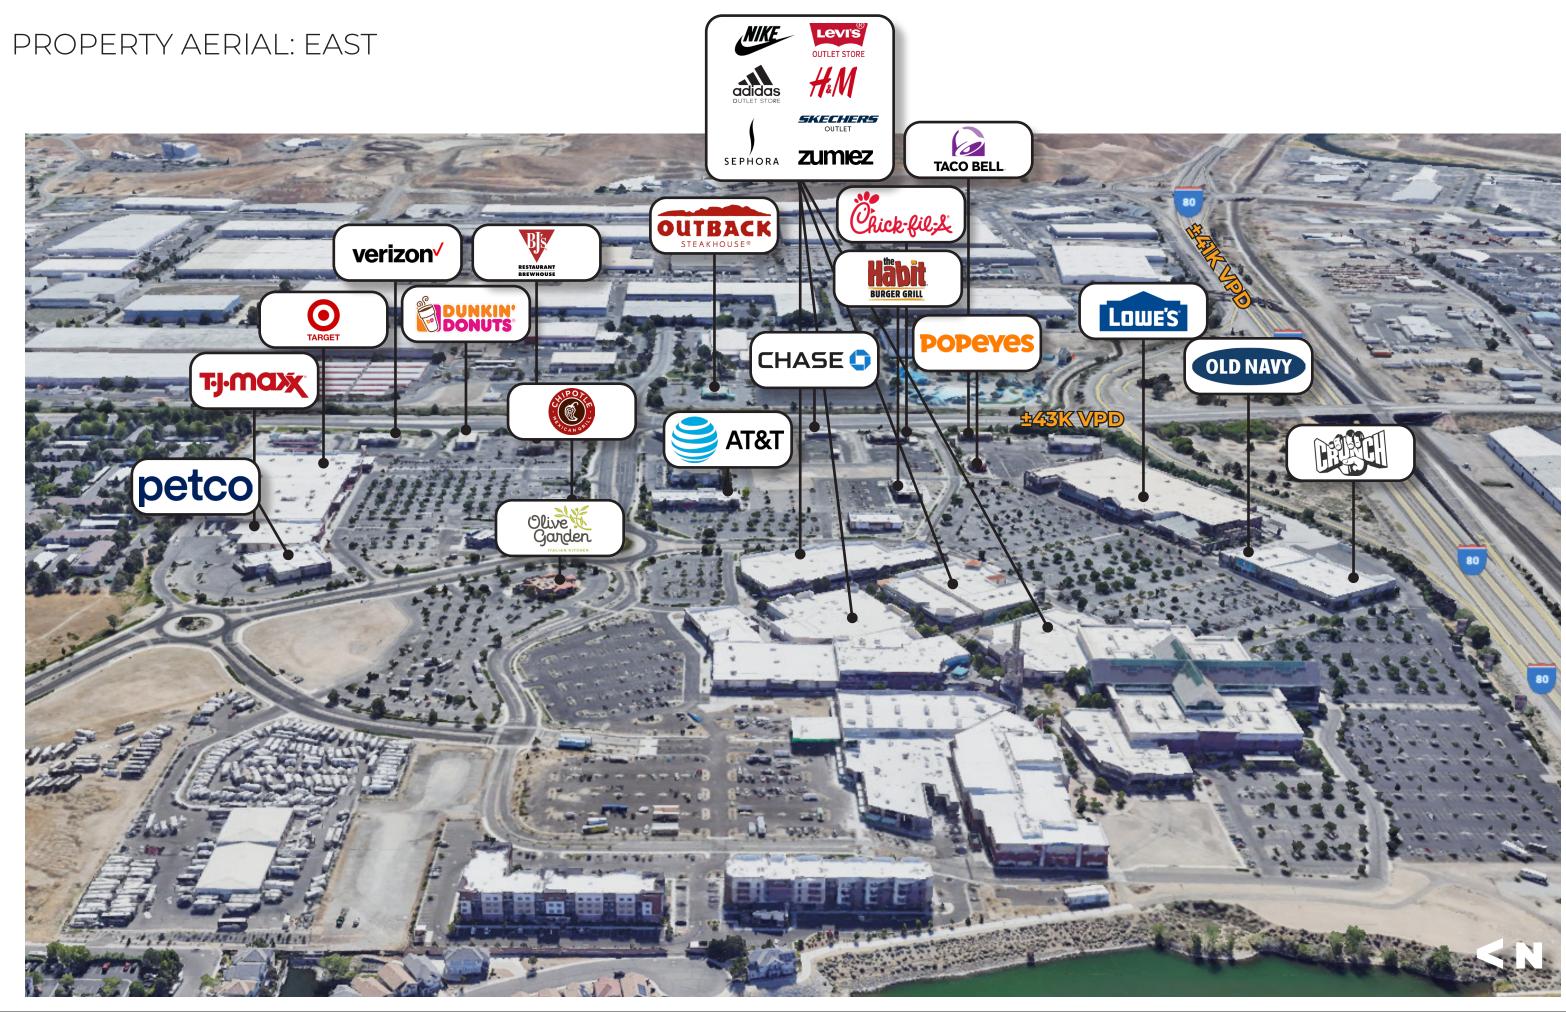

operty saw over three million visitors with their work trade area shown within the red line and their home locations shown in the heat map with the majority of visitors living less than 2 miles north of the property.

±148K Visits

8

±87K Visits

- High Score of Home Visitors
- Moderate to High Score of Home Visitors
- Moderate Score of Home Visitors
- Low to Moderate Score of Home Visitors
- Low Score of Home Visitors
- Visitors' Work Trade Area Boundary

Population within the work trade area:

- Attended "Some College" or Higher: 63.4%
- Total Businesses: 14,019
- Total Employees: 166,229
- White Collar Workers: 56.3%
- Blue Collar Workers: 43.7%

## PRIMARY SITE PLAN



Page Source: ©2024 & Sites USA, Chandler, AZ; Applied Geographic Solutions 4/2023, TIGER Geography - RFULL9













## PROPERTY AERIAL: WEST







### RENO-SPARKS MSA

#### HOTELS

Aloft Reno-Tahoe Airport 40 America's Best Travel Inn 12 Atlantis Casino Resort Spa 44 Baymont Inn & Suites 31 Best Western Plus 20 Circus Circus Reno at THE ROW 50 Comfort Inn & Suites 39 Courtyard by Mariott 49 Courtyard Reno/Riverfront 65 Econo Lodge 37 Eldorado at THE ROW 57 Fairfield Inn & Suites by Marriott 27 Grand Sierra Resort & Casino 29 Hampton Inn Reno/Sparks 22 Holiday Inn Express 32 Home 2 Suites 45 Homewood Suites by Hilton 48 Hyatt Place Reno-Tahoe Airport 41 Kramer's Midtown Motel 36 The Jesse 9 La Ouinta Inn 34 Morris Burner Hotel 10 Motel 6 Reno Livestock Events Center 11 Motel 6 Reno Virginia Plumb 38 Motel 6 Reno West 8 Motel 6 Sparks 14 Nugget Casino Resort 15 Peppermill Resort Spa Casino 42 Plaza R