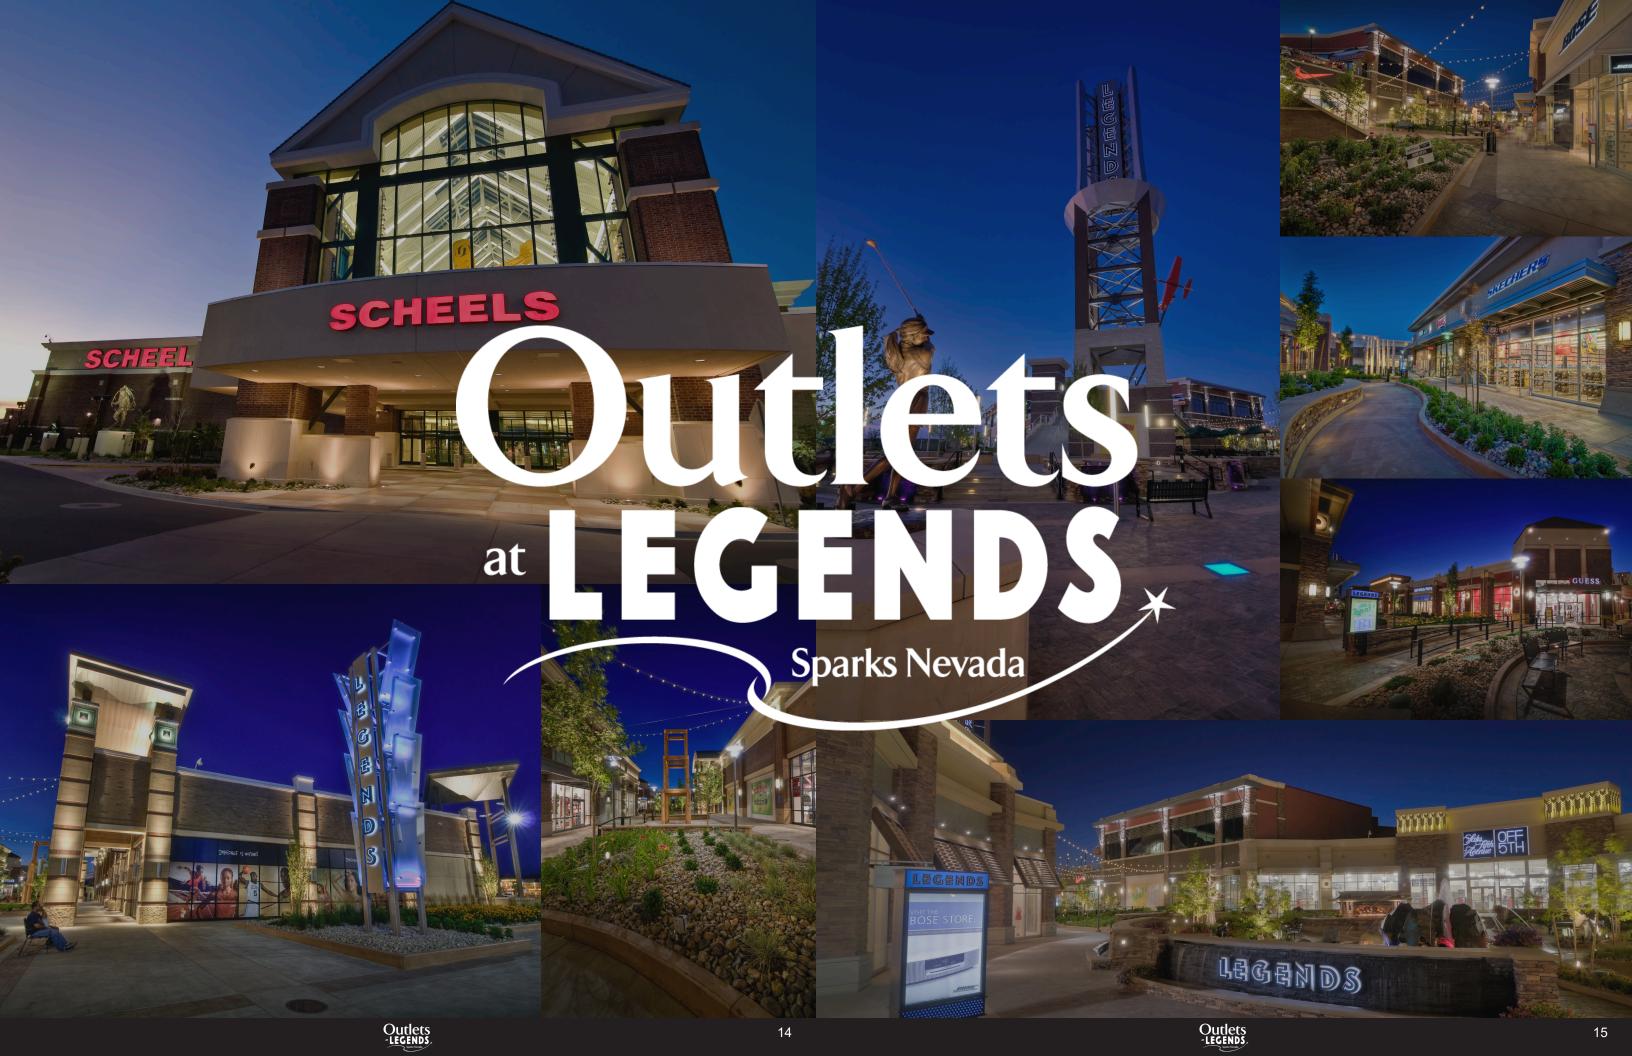

#### **PROPERTY SUMMARY** HIGH TRAFFIC TENANTS Located adjacent to the Sparks Marina, The Outlets at Legends is a open-air shopping and dining destination in NIKE SCHEELS DEFY. Sparks, Nevada. ±107K Visits ±1.3M Visits ±151K Visits ±126K Visits 1310 Scheels Dr. Sparks, NV 89434 Total SF: ±887,700 GRIMALDI'S -FOREVER 21 TORRID Annual Property Visits: ±6,000,000 ±100K Visits ±87K Visits ±70K Visits ±79K Visits