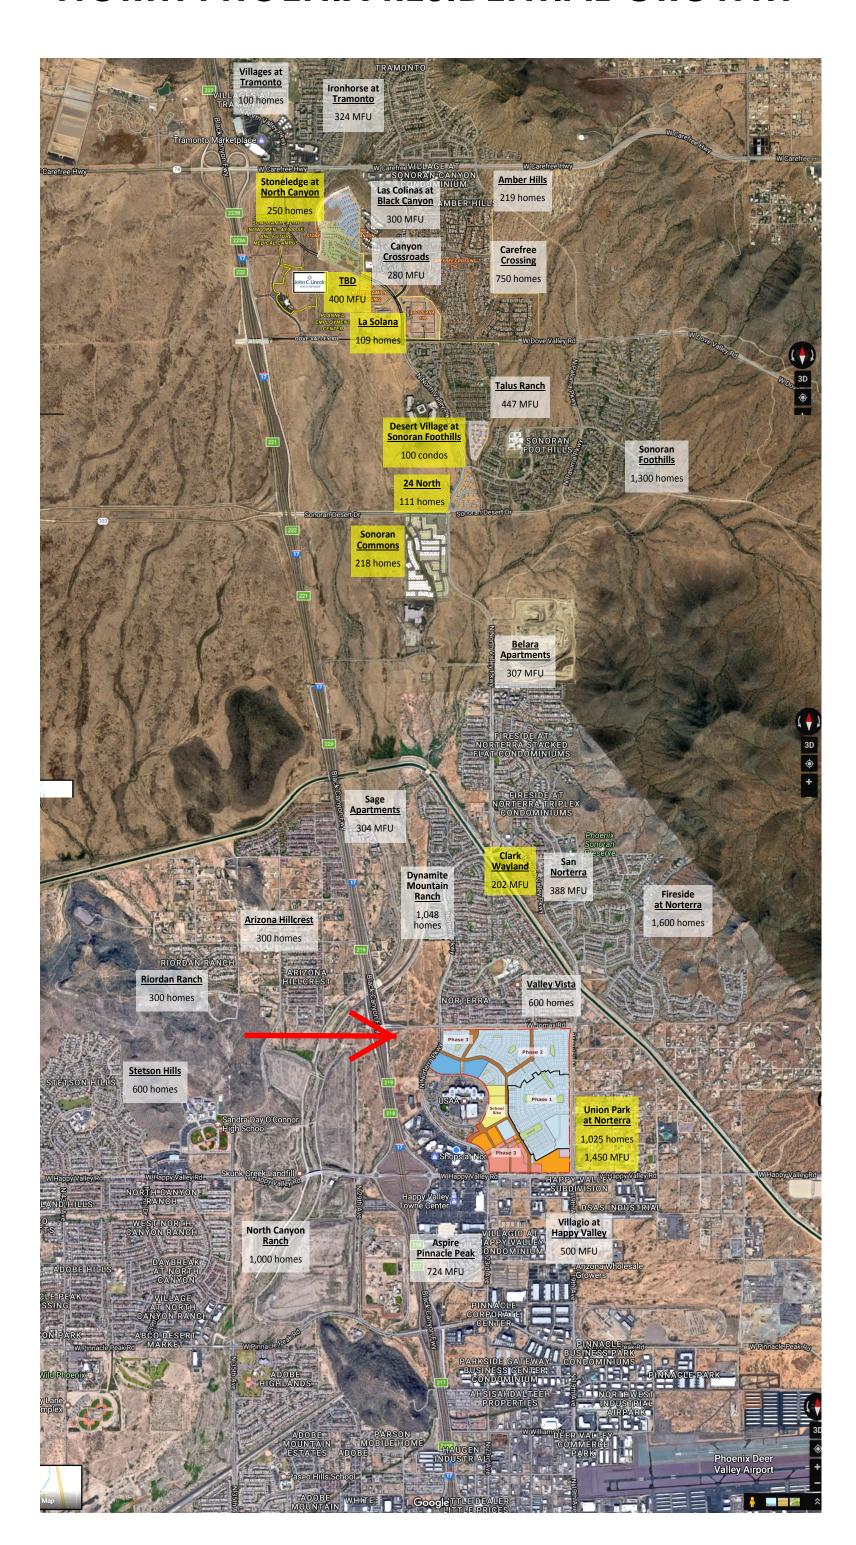

## NORTH PHOENIX RESIDENTIAL GROWTH



## Community Plan Map

## **LEGEND**

- Ashton Woods 104 Lots, 40'x90'
- Cachet Homes 88 Lots, 65'x120'
- David Weekley Homes 117 Lots, 53'x120'
- Proposed Residential
- Proposed Retail
- Proposed Office
- Proposed School Site
- Proposed Mixed Use
- Community Recreation
  Center & Pool
- Phase I Opening Late 2018

UnionParkAtNorterra.com





\*Disclaimer: Union Park at Norterra". No offer to sell or lease can be made or accepted prior to the issuance of the final Arizona Subdivision Public Report. Artist's renderings, photos, prices, programs and planned amenities are based on currently proposed development concepts and are subject to change by Union Park at Norterra" at any time. No guarantee that any proposed amenity will be completed or developed as planned, and completion is neither