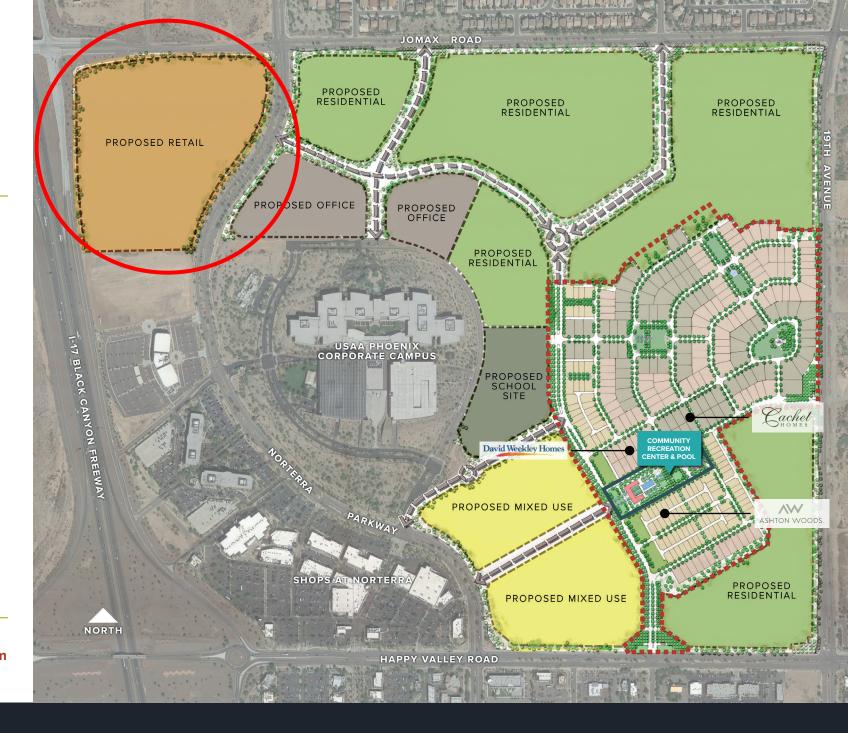

## Community Plan Map

## **LEGEND**

- Ashton Woods 104 Lots, 40'x90'
- Cachet Homes 88 Lots, 65'x120'
- David Weekley Homes 117 Lots, 53'x120'
- Proposed Residential
- Proposed Retail
- Proposed Office
- Proposed School Site
- Proposed Mixed Use
- Community Recreation
  Center & Pool
- Phase I Opening Late 2018

UnionParkAtNorterra.com

\*Disclaimer: Union Park at Norterra". No offer to sell or lease can be made or accepted prior to the issuance of the final Arizona Subdivision Public Report. Artist's renderings, photos, prices, programs and planned amenities are based on currently proposed development concepts and are subject to change by Union Park at Norterra" at any time. No guarantee that any proposed amenity will be completed or developed as planned, and completion is neither warranted nor guaranteed. All rights reserved © 2018.