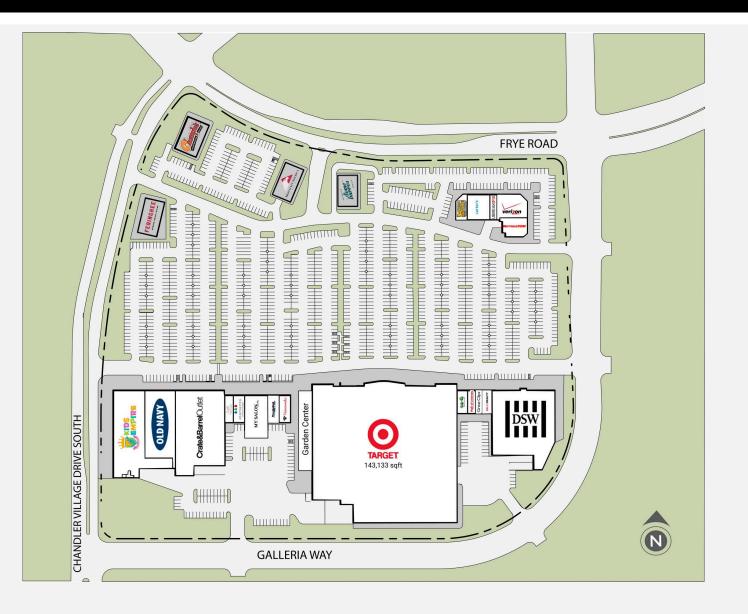

## Chandler Village Center

3445 W Frye Rd Phoenix, AZ 85016

## HIGHLIGHTS

RED

| TOTAL SF:  | 130,488 |
|------------|---------|
| MARKET:    | PHOENIX |
| LONGITUDE: | -111.9  |
| LATITUDE:  | 33.296  |

## **KEY TENANTS:**