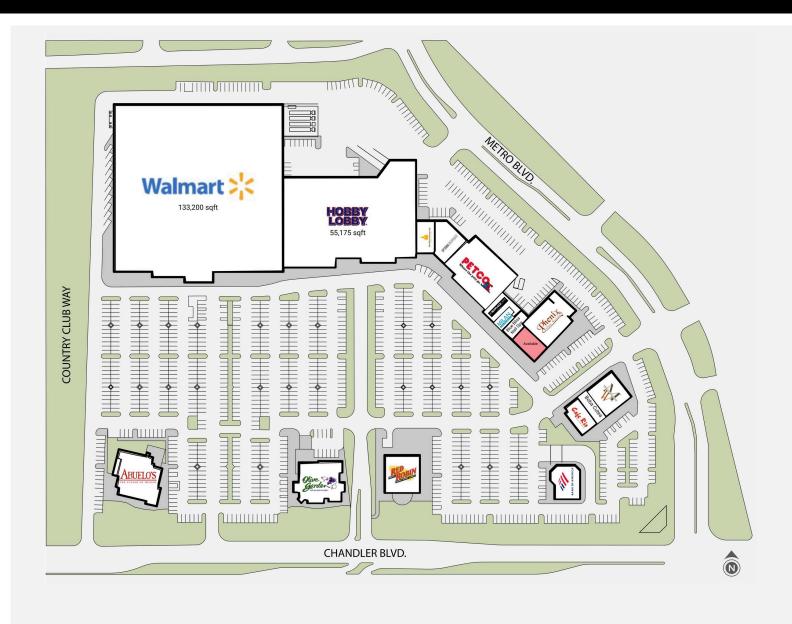

# Chandler Gateway

3430 W. Chandler Blvd. Chandler, AZ 85226

### HIGHLIGHTS

| TOTAL SF:  | 262,069  |
|------------|----------|
| MARKET:    | PHOENIX  |
| LONGITUDE: | -111.901 |
| LATITUDE:  | 33.307   |

## **KEY TENANTS:**