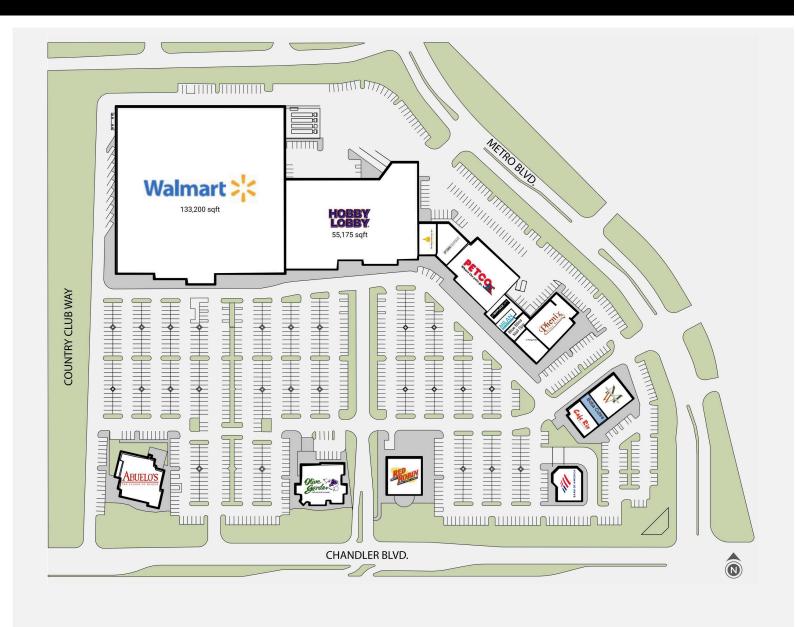

## Chandler Gateway

3430 W. Chandler Blvd. Chandler, AZ 85226

## HIGHLIGHTS

| TOTAL SF:  | 262,069  |
|------------|----------|
| MARKET:    | PHOENIX  |
| LONGITUDE: | -111.901 |
| LATITUDE:  | 33.307   |

## **KEY TENANTS:**