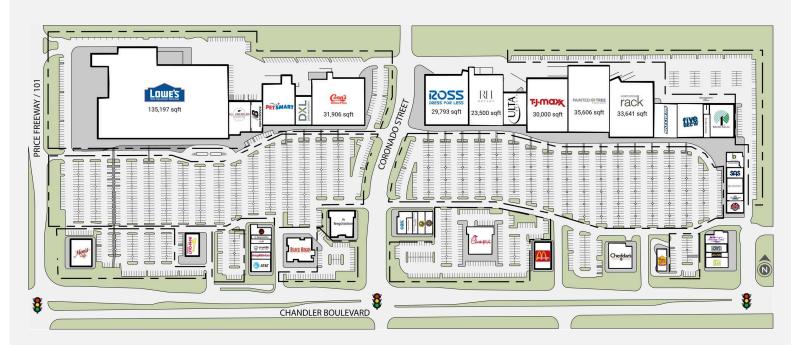

## Chandler Festival

2580 W Chandler Blvd Chandler, AZ 85224

## HIGHLIGHTS

| TOTAL SF:  | 354,796  |
|------------|----------|
| MARKET:    | PHOENIX  |
| LONGITUDE: | -111.889 |
| LATITUDE:  | 33.307   |

## **KEY TENANTS:**