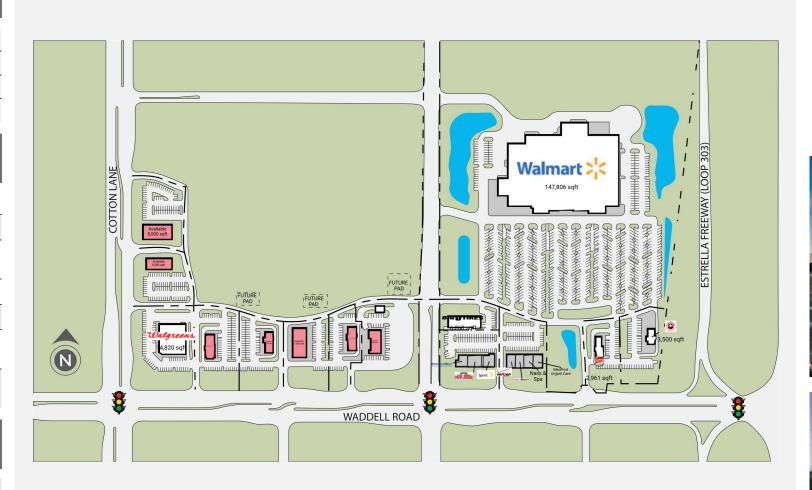

# Prasada

14111 N Prasada Gateway Avenue Surprise, AZ 85388

#### HIGHLIGHTS

| TOTAL SF:  | 600,000  |
|------------|----------|
| MARKET:    | PHOENIX  |
| LONGITUDE: | -112.423 |
| LATITUDE:  | 33.611   |

### AVAILABILITY

| PAD F   | 8,000SF |
|---------|---------|
| SHOPS C | 7,500SF |
| PAD G   | 5,000SF |
| PAD L   | 4,800SF |
| PAD H   | 4,000SF |

## **KEY TENANTS:**