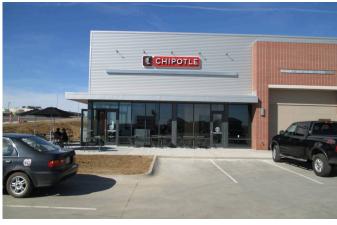

| TOTAL SF:  | 24,882  |
|------------|---------|
| MARKET:    | ОМАНА   |
| LONGITUDE: | -96.022 |
| LATITUDE:  | 41.163  |

## DEMOGRAPHICS

| RADIUS                               | 1 Mile     | 3 Mile    | 5 Mile    |
|--------------------------------------|------------|-----------|-----------|
| Estimated Population                 | 10,481     | 72,123    | 178,489   |
| Estimated Average<br>Income          | \$135,662  | \$114,230 | \$96,580  |
| Total Business                       | 1,740      | 5,490     | 21,048    |
| Total Employees                      | 21,102     | 80,300    | 318,481   |
| Total Annual Consumer<br>Expenditure | \$1.91 B   | \$4.22 B  | \$14.77 B |
| Total Annual Retail<br>Expenditure   | \$902.79 M | \$2 B     | \$6.98 B  |



## **KEY TENANTS:**