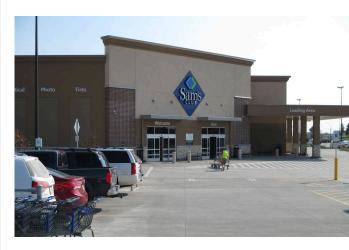

S

| TOTAL SF:  | 24,882  |
|------------|---------|
| MARKET:    | ОМАНА   |
| LONGITUDE: | -96.022 |
| LATITUDE:  | 41.163  |

## DEMOGRAPHICS

| RADIUS                               | 1 Mile     | 3 Mile    | 5 Mile    |
|--------------------------------------|------------|-----------|-----------|
| Estimated Population                 | 10,481     | 72,123    | 178,489   |
| Estimated Average<br>Income          | \$135,662  | \$114,230 | \$96,580  |
| Total Business                       | 1,740      | 5,490     | 21,048    |
| Total Employees                      | 21,102     | 80,300    | 318,481   |
| Total Annual Consumer<br>Expenditure | \$1.91 B   | \$4.22 B  | \$14.77 B |
| Total Annual Retail<br>Expenditure   | \$902.79 M | \$2 B     | \$6.98 B  |



## **KEY TENANTS:**