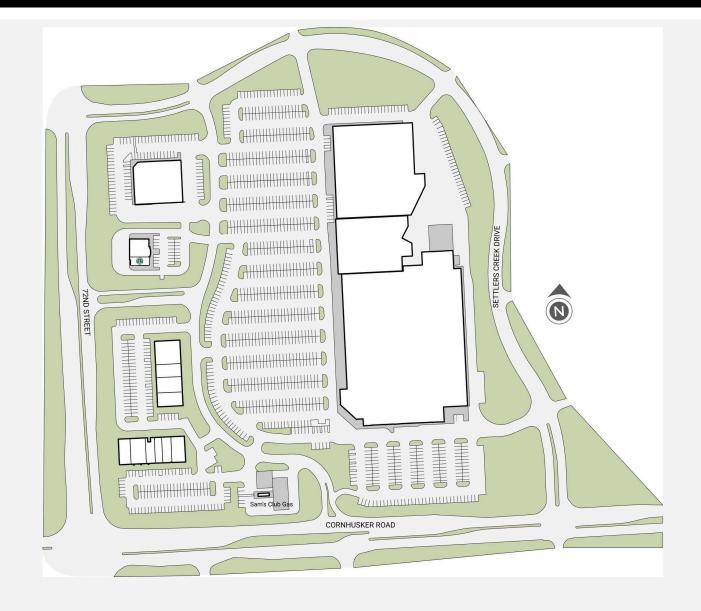

## Settlers Creek

\_\_\_\_\_

\_\_\_\_\_

72nd Street & Cornhusker Road Papillion, NE 68046