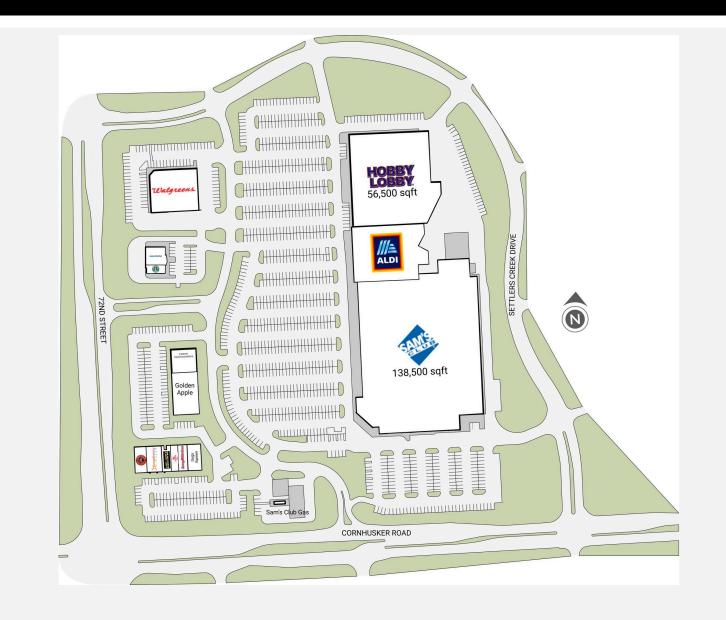

## Settlers Creek

72nd Street & Cornhusker Road Papillion, NE 68046

## HIGHLIGHTS

| TOTAL SF:  | 24,882  |
|------------|---------|
| MARKET:    | OMAHA   |
| LONGITUDE: | -96.022 |
| LATITUDE:  | 41.163  |

## **KEY TENANTS:**