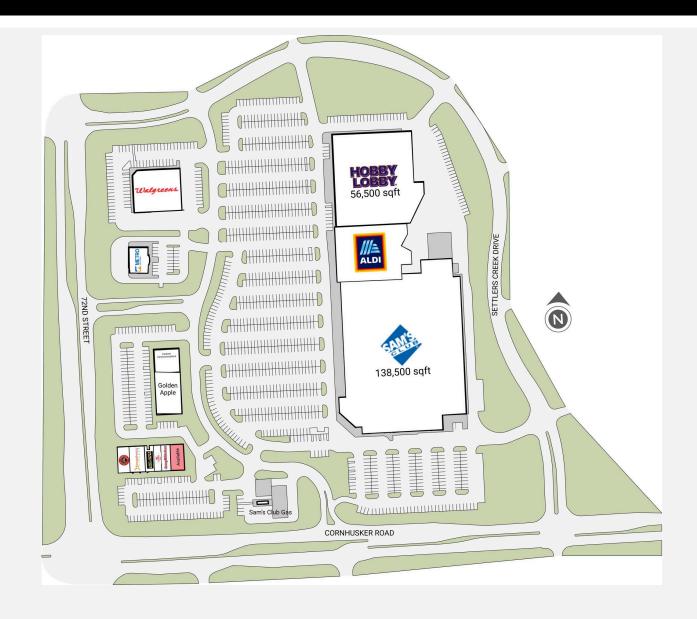

---------|---------|
|            |         |
| MARKET:    | ОМАНА   |
| LONGITUDE: | -96.022 |
| LATITUDE:  | 41.163  |

#### DEMOGRAPHICS

| RADIUS                               | 1 Mile     | 3 Mile    | 5 Mile    |
|--------------------------------------|------------|-----------|-----------|
| Estimated Population                 | 10,481     | 72,123    | 178,489   |
| Estimated Average<br>Income          | \$135,662  | \$114,230 | \$96,580  |
| Total Business                       | 1,740      | 5,490     | 21,048    |
| Total Employees                      | 21,102     | 80,300    | 318,481   |
| Total Annual Consumer<br>Expenditure | \$1.91 B   | \$4.22 B  | \$14.77 B |
| Total Annual Retail<br>Expenditure   | \$902.79 M | \$2 B     | \$6.98 B  |

### AVAILABILITY

D-109

2,555SF



## **KEY TENANTS:**