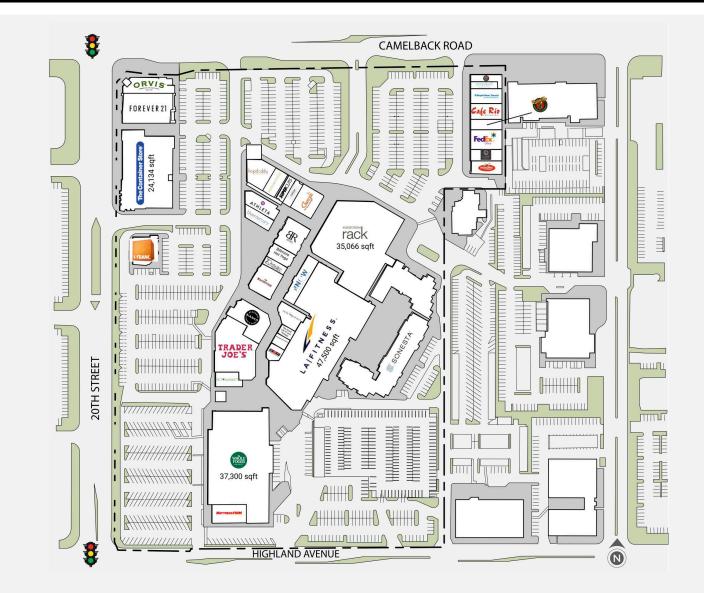

## Town & Country Shops

2021 E Camelback Rd. Phoenix, AZ 85016

## HIGHLIGHTS

RED

| TOTAL SF:  | 19,940   |
|------------|----------|
| MARKET:    | PHOENIX  |
| LONGITUDE: | -112.037 |
| LATITUDE:  | 33.508   |

## **KEY TENANTS:**

The Container Store

WHOLE