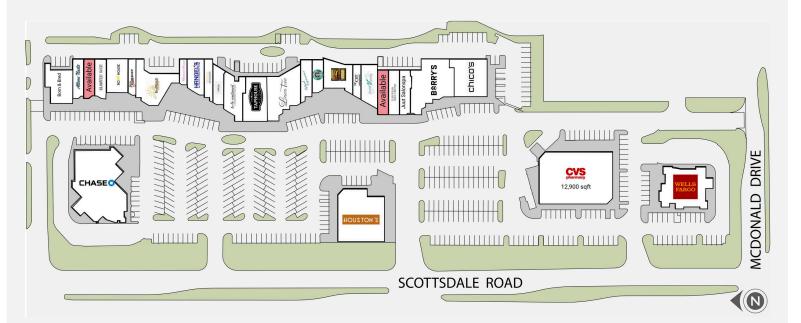

## HIGHLIGHTS

| TOTAL SF:  | 92,728   |
|------------|----------|
| MARKET:    | PHOENIX  |
| LONGITUDE: | -111.925 |
| LATITUDE:  | 33.526   |

## AVAILABILITY

| C05 | 1,636SF |
|-----|---------|
| A04 | 1,427SF |

Christine Martin Sales & Leasing Manager 480-624-5532 cmartin@reddevelopment.com

## **KEY TENANTS:**