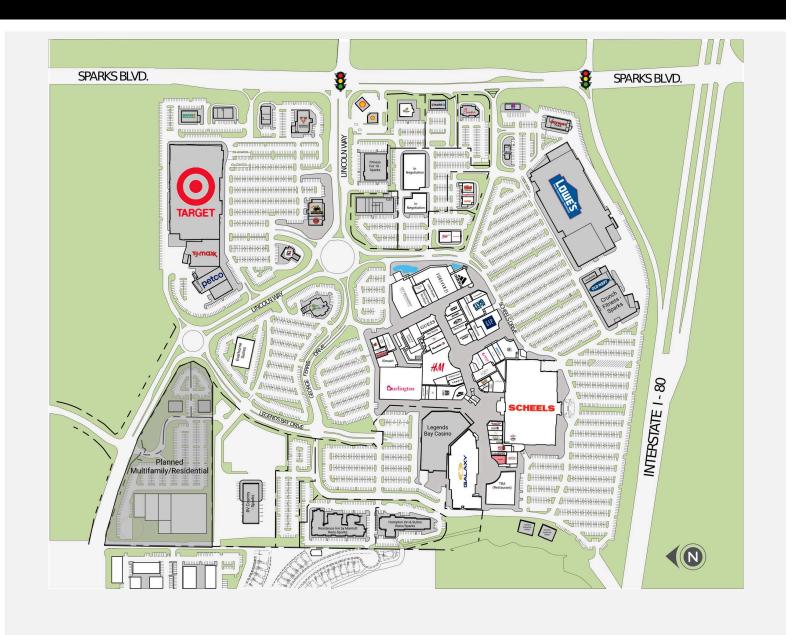

# **KEY TENANTS:**

## SCHEELS

### AVAILABILITY

| F-108 | 4,710SF |
|-------|---------|
| B-113 | 3,863SF |
| M-151 | 1,325SF |