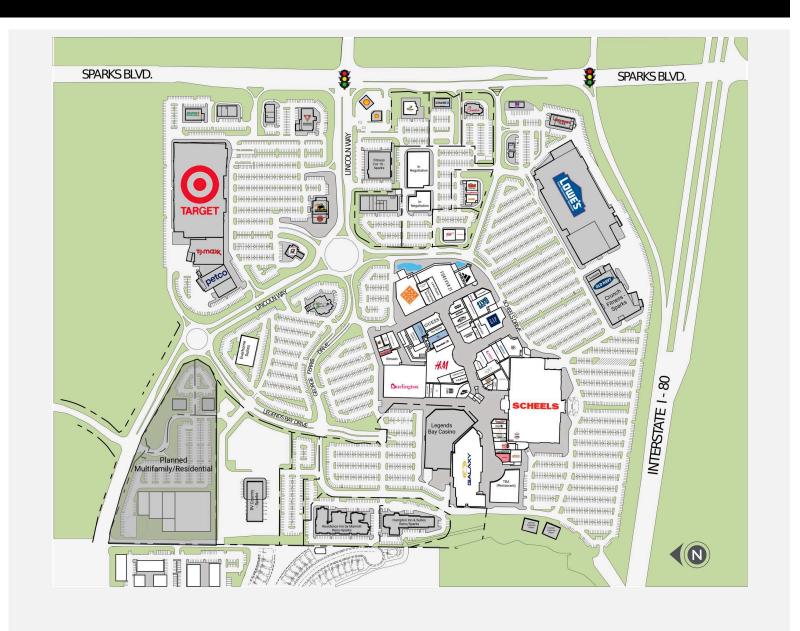

-|----------|
| MARKET:    | RENO     |
| LONGITUDE: | -119.719 |
| LATITUDE:  | 39.533   |

#### DEMOGRAPHICS

| RADIUS                               | 1 Mile    | 3 Mile   | 5 Mile    |
|--------------------------------------|-----------|----------|-----------|
| Estimated Population                 | 8,545     | 67,129   | 173,005   |
| Estimated Average<br>Income          | \$73,001  | \$87,049 | \$80,131  |
| Total Business                       | 3,064     | 6,616    | 15,334    |
| Total Employees                      | 37,615    | 81,254   | 178,817   |
| Total Annual Consumer<br>Expenditure | \$1.67 B  | \$3.81 B | \$10.73 B |
| Total Annual Retail<br>Expenditure   | \$789.5 M | \$1.8 B  | \$5.06 B  |

### AVAILABILITY

| B-113 | 3,863SF |
|-------|---------|
| M-151 | 1,325SF |