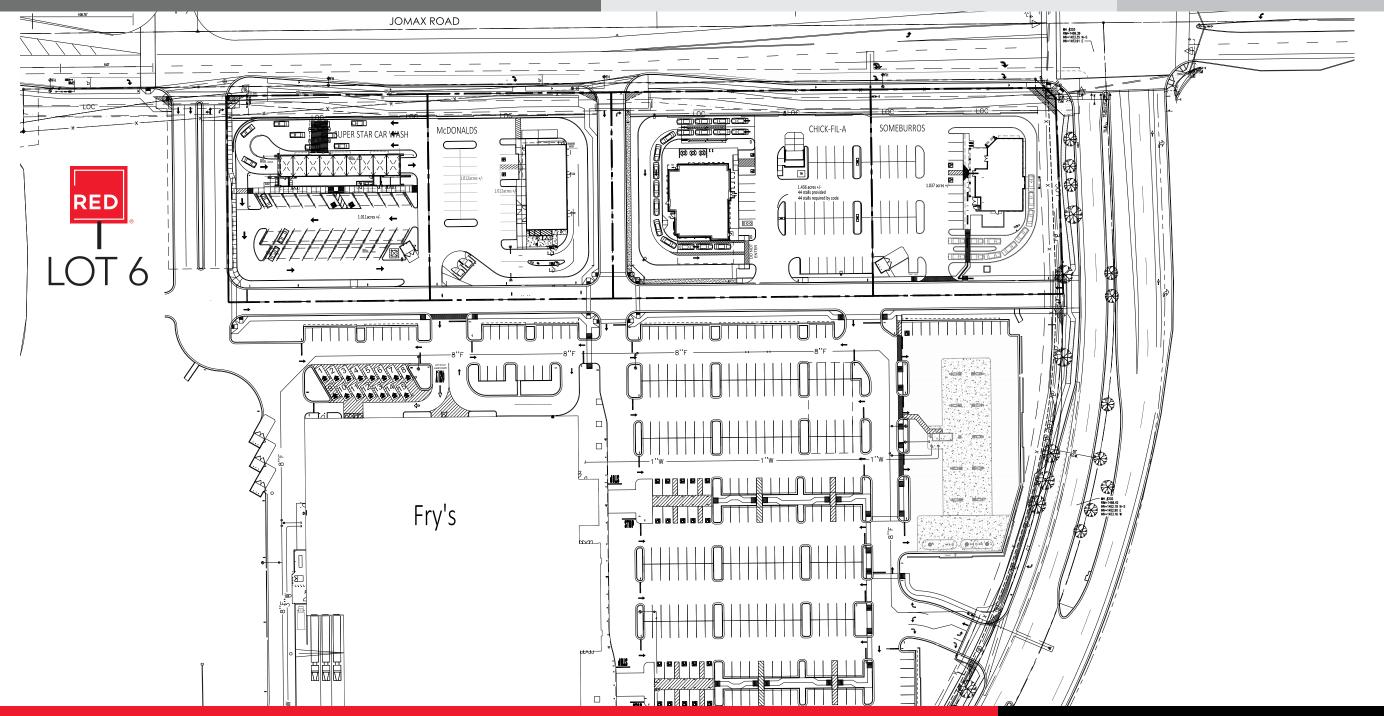

tics                         |
| 50 | US Department of Justice FBI           | 143       | Government                                         |
| 30 | Co Department of Justice 1 Di          | 113       | Ooyermiene                                         |





#### Future Growth

**Taiwan Semiconductor Manufacturing Company** secured 1,129 acres of land to build a \$12 billion factory in North Phoenix.

SMC Arizona Corporation an administrative home base as it ramps up its Phoenix market presence – a process that will culminate in a new North Phoenix manufacturing facility and up to 1,900 new local jobs over a five-year period. With an estimated 20-year economic impact of \$38.2 billion, TSMC represents Arizona's largest-ever foreign direct investment.





### Aerial





### Site Plan





### LOT 6