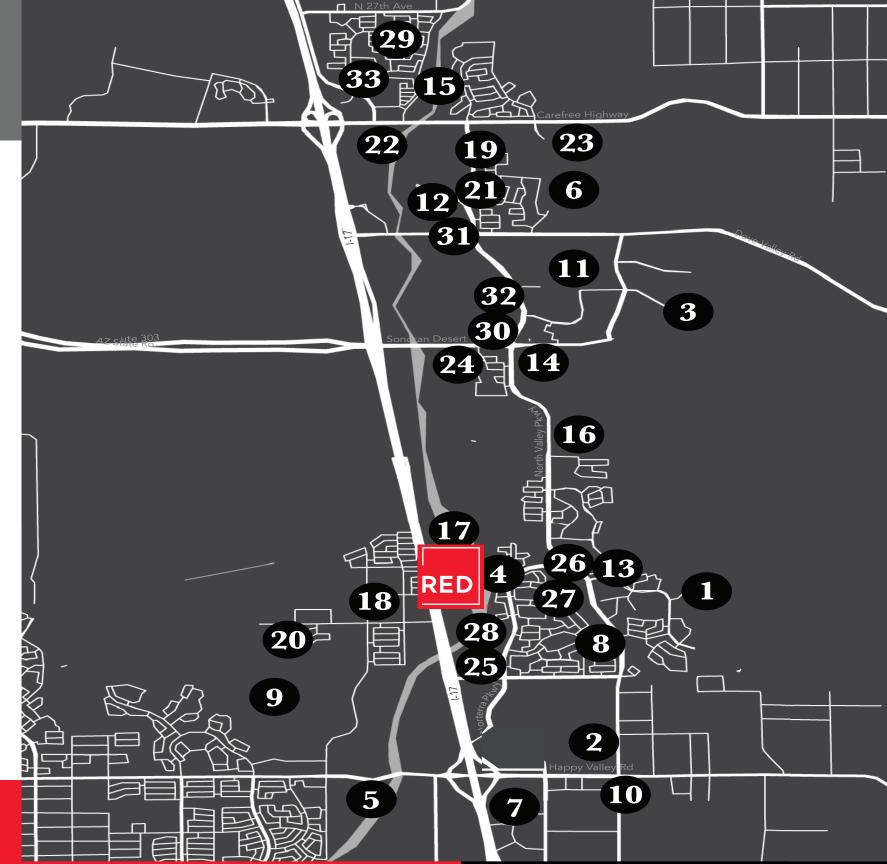

#### Residential Growth

- FIRESIDE AT NORTERRA
  1,600 homes
- 2 UNION PARK\* 1,450 homes / 1,450 MFU
- 3 SONORAN FOOTHILLS 1,300 homes
- DYNAMITE MOUNTAIN RANCH
- 5 NORTH CANYON RANCH 1,000 homes
- 6 CAREFREE CROSSING
- ASPIRE PINNACLE PEAK
- 8 VALLEY VISTA 600 homes
- 9 STETSON HILLS 600 homes
- VILLAGIO AT HAPPY VALLEY
  500 MFU
- TALUS RANCH
- 12 TBD\* 400 MFU
- SAN NORTERRA
  388 MFU
- LIV NORTH VALLEY\*
- IRONHORSE AT TRAMONTO
- BELARA APARTMENTS
  307 MFU
- SAGE APARTMENTS 304 MFU

- ARIZONA HILLCREST
- LAS COLINAS AT BLACK CANYON
- 20 RIORDAN RANCH
- 21 CANYON CROSSROADS
- 22 STONELEDGE AT NORTH CANYON\*
- 23 AMBER HILLS
- 24 SONORAN COMMONS\*
- AVILLA AT JOMAX\*\*
- 26 CLARK WAYLAND\*
- THE PLACE AT SONORAN TRAILS 202 units
- THE BUNGALOWS ON JOMAX\*\*
- 29 ELUX AT TRAMONTO
- 30 24 NORTH\*
- 31 LA SOLANA\*
- 32 DESERT VILLAGE AT SONORAN FOOTHILLS\*
- VILLAGES AT TRAMONTO
  - \*UNDER CONSTRUCTION
    \*\*PLAN FILED