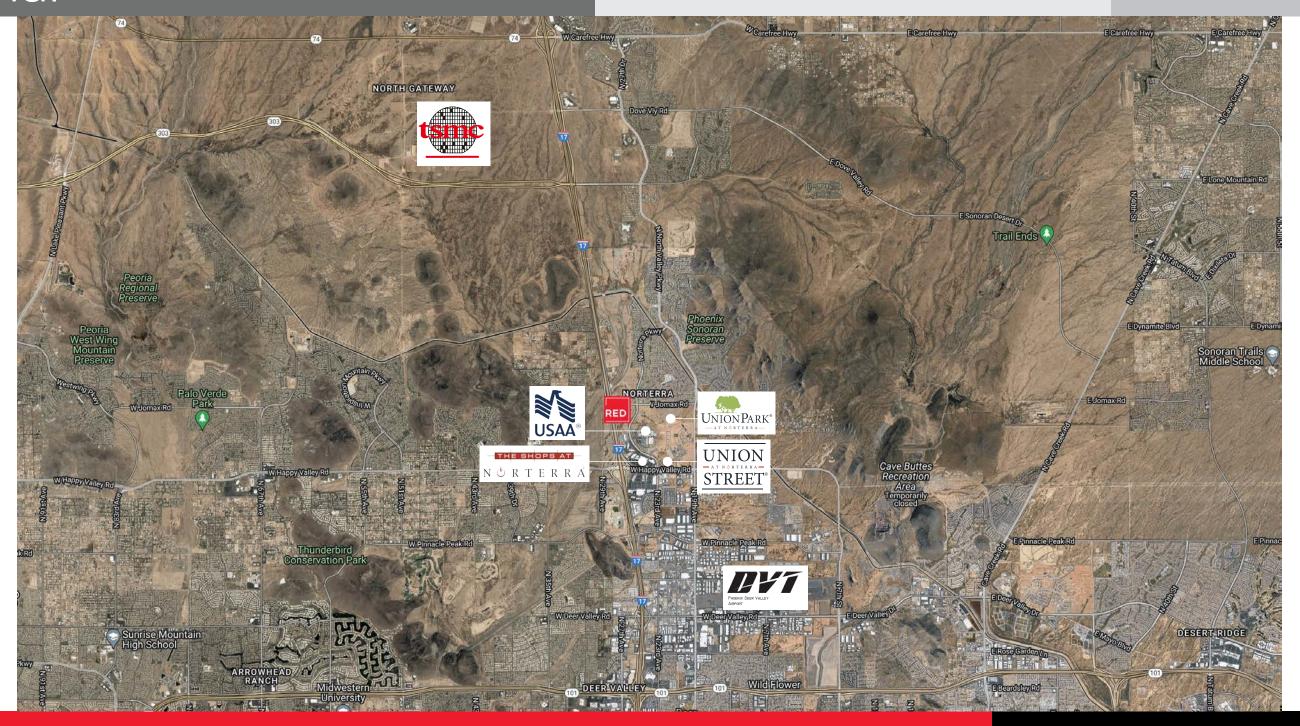

#### Overview

Located in Deer Valley (North Phoenix), just 5 miles north of AZ Loop 101. As two of the busiest highways in Arizona, I-17 and Loop 101 provide Deer Valley easy access to Downtown Phoenix and the suburban areas to the east and west.

I-17 & Jomax is located within 5 miles of The Deer Valley airport, serving 400,000 visitors a year. DVT serves as an air traffic reliver for Phoenix Sky Harbor and is the busiest general aviation airport in the United States.

#### Future Growth

**Taiwan Semiconductor Manufacturing Company** secured 1,129 acres of land to build a \$12 billion factory in North Phoenix.

SMC Arizona Corporation an administrative home base as it ramps up its Phoenix market presence – a process that will culminate in a new North Phoenix manufacturing facility and up to 1,900 new local jobs over a five-year period. With an estimated 20-year economic impact of \$38.2 billion, TSMC represents Arizona's largest-ever foreign direct investment.

### Aerial