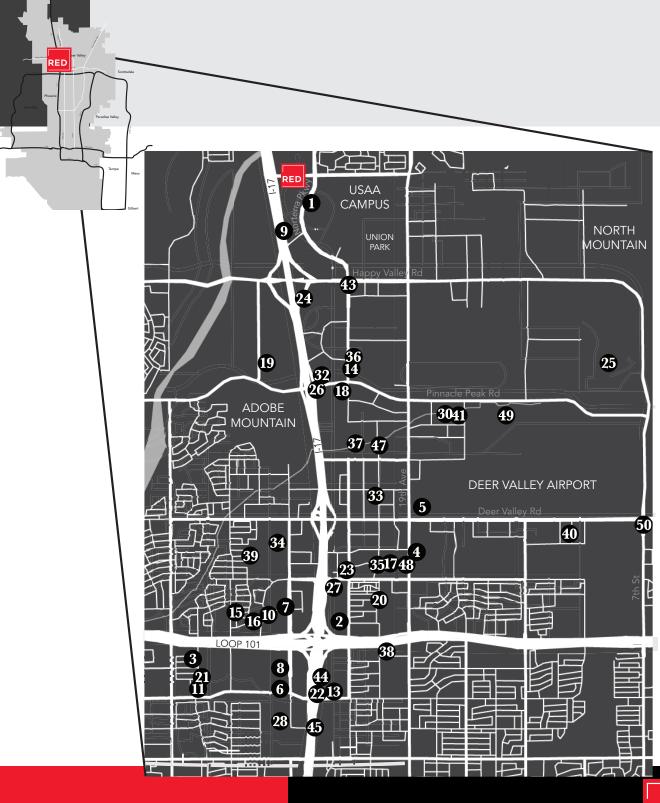

## A Thriving Retail Market

- Outlets at Anthem 12 mi
- 2 Arrowhead Town Center 13 mi
- Park West 16 mi
- Tanger Outlets 20 mi
- Desert Ridge Marketplace
- 6 Kierland Commons 17 mi
- 7 Scottsdale Quarter 17 mi

- Biltmore Fashion Park 22 mi
- 9 Scottsdale Fashion Square 29 mi
- Desert Sky Mall 26 mi
- Tempe Marketplace 30 mi
- Chandler Fashion Center 41 mi.
- Arizona Mills 31 mi