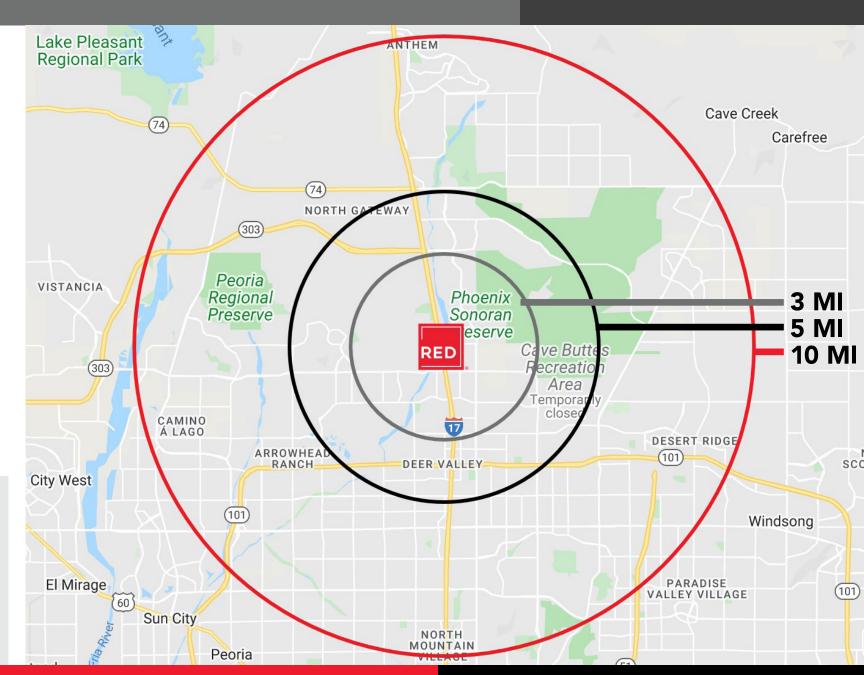

## A Thriving Retail Market

- Outlets at Anthem 12 mi
- 2 Arrowhead Town Center 13 mi
- Park West 16 mi
- Tanger Outlets 20 mi
- Desert Ridge Marketplace
- 6 Kierland Commons 17 mi
- 7 Scottsdale Quarter 17 mi

- Biltmore Fashion Park 22 mi
- 9 Scottsdale Fashion Square 29 mi
- Desert Sky Mall 26 mi
- Tempe Marketplace 30 mi
- Chandler Fashion Center 41 mi.
- Arizona Mills 31 mi