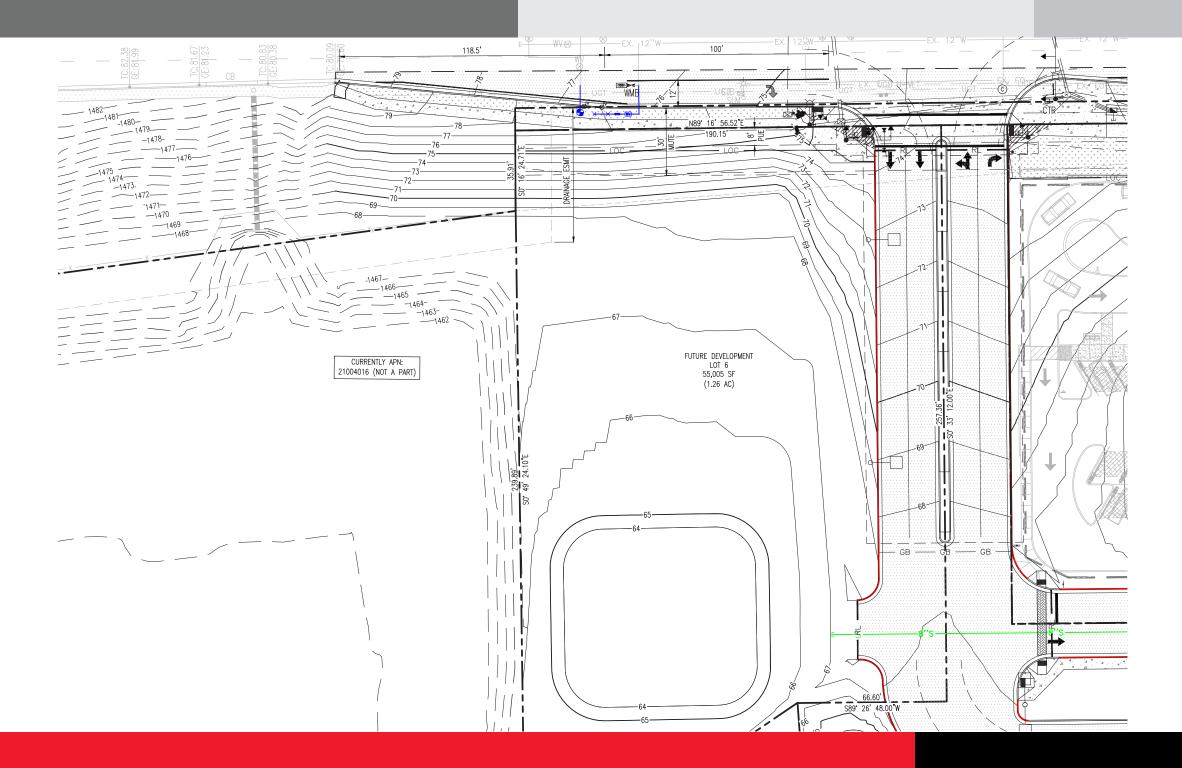

|
| 50 | US Department of Justice FBI           | 143       | Government                                         |
| 30 | Co Department of Justice 1 Di          | 113       | Ooyermiene                                         |





#### Future Growth

**Taiwan Semiconductor Manufacturing Company** secured 1,129 acres of land to build a \$12 billion factory in North Phoenix.

SMC Arizona Corporation an administrative home base as it ramps up its Phoenix market presence – a process that will culminate in a new North Phoenix manufacturing facility and up to 1,900 new local jobs over a five-year period. With an estimated 20-year economic impact of \$38.2 billion, TSMC represents Arizona's largest-ever foreign direct investment.





### Aerial





### Site Plan





### LOT 6